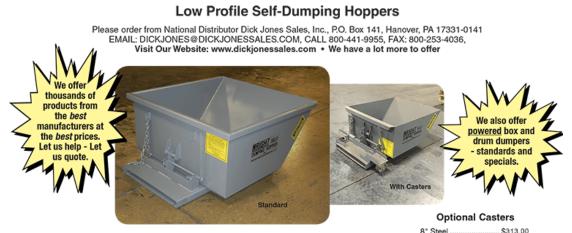

### WRIGHT STEEL SELF-DUMPING HOPPERS-BUILT TO YOUR CHOICE OF 3 DUTY RATINGS

| ·····          |                            |                |                  |                  | 2110 201                    |                                                                                                                                                                                                                                                                                                                                                                                                                                                                                                                                                                                                                                                                                                                                                                                                                                                                                                                                                                                                                                                                                                                                                                                                                                                                                                                                                                                                                                                                                                                                                                                                                                                                                                                                                                                                                                                                                                                                                                                                                                                                                                                                                                                                                                                                                                                                                                                                                                                                                                                                                                                  |                              | - 0. 0                                       |                 |                |                  |  |  |  |
|----------------|----------------------------|----------------|------------------|------------------|-----------------------------|----------------------------------------------------------------------------------------------------------------------------------------------------------------------------------------------------------------------------------------------------------------------------------------------------------------------------------------------------------------------------------------------------------------------------------------------------------------------------------------------------------------------------------------------------------------------------------------------------------------------------------------------------------------------------------------------------------------------------------------------------------------------------------------------------------------------------------------------------------------------------------------------------------------------------------------------------------------------------------------------------------------------------------------------------------------------------------------------------------------------------------------------------------------------------------------------------------------------------------------------------------------------------------------------------------------------------------------------------------------------------------------------------------------------------------------------------------------------------------------------------------------------------------------------------------------------------------------------------------------------------------------------------------------------------------------------------------------------------------------------------------------------------------------------------------------------------------------------------------------------------------------------------------------------------------------------------------------------------------------------------------------------------------------------------------------------------------------------------------------------------------------------------------------------------------------------------------------------------------------------------------------------------------------------------------------------------------------------------------------------------------------------------------------------------------------------------------------------------------------------------------------------------------------------------------------------------------|------------------------------|----------------------------------------------|-----------------|----------------|------------------|--|--|--|
|                | AVY DUTY                   |                |                  | HEAVY D          | UTY<br>S, SERIES 7          | 7                                                                                                                                                                                                                                                                                                                                                                                                                                                                                                                                                                                                                                                                                                                                                                                                                                                                                                                                                                                                                                                                                                                                                                                                                                                                                                                                                                                                                                                                                                                                                                                                                                                                                                                                                                                                                                                                                                                                                                                                                                                                                                                                                                                                                                                                                                                                                                                                                                                                                                                                                                                |                              |                                              |                 | \$ 55          |                  |  |  |  |
|                | K HOPPER                   |                |                  |                  | CK HOPPEF                   |                                                                                                                                                                                                                                                                                                                                                                                                                                                                                                                                                                                                                                                                                                                                                                                                                                                                                                                                                                                                                                                                                                                                                                                                                                                                                                                                                                                                                                                                                                                                                                                                                                                                                                                                                                                                                                                                                                                                                                                                                                                                                                                                                                                                                                                                                                                                                                                                                                                                                                                                                                                  |                              | HOPPERS, SERIES 55<br>1/8" THICK HOPPER BODY |                 |                |                  |  |  |  |
| 1/4" THICK     |                            | BODT           |                  |                  |                             | N BOD I                                                                                                                                                                                                                                                                                                                                                                                                                                                                                                                                                                                                                                                                                                                                                                                                                                                                                                                                                                                                                                                                                                                                                                                                                                                                                                                                                                                                                                                                                                                                                                                                                                                                                                                                                                                                                                                                                                                                                                                                                                                                                                                                                                                                                                                                                                                                                                                                                                                                                                                                                                          |                              |                                              |                 |                | /T               |  |  |  |
| 2 1/2" \\/\D   | E ROCKER                   | c              |                  | 3/16" THI        | DE ROCKEF                   | )c                                                                                                                                                                                                                                                                                                                                                                                                                                                                                                                                                                                                                                                                                                                                                                                                                                                                                                                                                                                                                                                                                                                                                                                                                                                                                                                                                                                                                                                                                                                                                                                                                                                                                                                                                                                                                                                                                                                                                                                                                                                                                                                                                                                                                                                                                                                                                                                                                                                                                                                                                                               | 3/                           | '16" Thi(<br>•1/2" Wie                       |                 |                |                  |  |  |  |
| 2-1/2 WID      |                            |                | ida NOM A        |                  | These Sizes                 |                                                                                                                                                                                                                                                                                                                                                                                                                                                                                                                                                                                                                                                                                                                                                                                                                                                                                                                                                                                                                                                                                                                                                                                                                                                                                                                                                                                                                                                                                                                                                                                                                                                                                                                                                                                                                                                                                                                                                                                                                                                                                                                                                                                                                                                                                                                                                                                                                                                                                                                                                                                  | 2.                           | ·1/2 VVIL                                    |                 | NENO           |                  |  |  |  |
| E              | )                          | Plastic L      | las NOW A        | VAILABLE IN      | These Sizes                 |                                                                                                                                                                                                                                                                                                                                                                                                                                                                                                                                                                                                                                                                                                                                                                                                                                                                                                                                                                                                                                                                                                                                                                                                                                                                                                                                                                                                                                                                                                                                                                                                                                                                                                                                                                                                                                                                                                                                                                                                                                                                                                                                                                                                                                                                                                                                                                                                                                                                                                                                                                                  | FEATURES                     | COMMO                                        |                 |                | 19               |  |  |  |
|                | $\leq$                     |                |                  | ьN               | $\mathcal{M}_{\mathcal{A}}$ |                                                                                                                                                                                                                                                                                                                                                                                                                                                                                                                                                                                                                                                                                                                                                                                                                                                                                                                                                                                                                                                                                                                                                                                                                                                                                                                                                                                                                                                                                                                                                                                                                                                                                                                                                                                                                                                                                                                                                                                                                                                                                                                                                                                                                                                                                                                                                                                                                                                                                                                                                                                  |                              |                                              |                 |                |                  |  |  |  |
|                |                            |                |                  |                  | -4                          | 1. STACKING I                                                                                                                                                                                                                                                                                                                                                                                                                                                                                                                                                                                                                                                                                                                                                                                                                                                                                                                                                                                                                                                                                                                                                                                                                                                                                                                                                                                                                                                                                                                                                                                                                                                                                                                                                                                                                                                                                                                                                                                                                                                                                                                                                                                                                                                                                                                                                                                                                                                                                                                                                                    |                              |                                              |                 |                | MIZE             |  |  |  |
| $  \rangle$    |                            | 1              | /                |                  | JONES 5                     |                                                                                                                                                                                                                                                                                                                                                                                                                                                                                                                                                                                                                                                                                                                                                                                                                                                                                                                                                                                                                                                                                                                                                                                                                                                                                                                                                                                                                                                                                                                                                                                                                                                                                                                                                                                                                                                                                                                                                                                                                                                                                                                                                                                                                                                                                                                                                                                                                                                                                                                                                                                  | STACK HOPPE                  |                                              |                 |                |                  |  |  |  |
|                | CONTA                      | ст /           | 14               |                  |                             | 2. STURDY, U                                                                                                                                                                                                                                                                                                                                                                                                                                                                                                                                                                                                                                                                                                                                                                                                                                                                                                                                                                                                                                                                                                                                                                                                                                                                                                                                                                                                                                                                                                                                                                                                                                                                                                                                                                                                                                                                                                                                                                                                                                                                                                                                                                                                                                                                                                                                                                                                                                                                                                                                                                     |                              |                                              |                 |                |                  |  |  |  |
|                | US FO                      |                | 10               |                  |                             |                                                                                                                                                                                                                                                                                                                                                                                                                                                                                                                                                                                                                                                                                                                                                                                                                                                                                                                                                                                                                                                                                                                                                                                                                                                                                                                                                                                                                                                                                                                                                                                                                                                                                                                                                                                                                                                                                                                                                                                                                                                                                                                                                                                                                                                                                                                                                                                                                                                                                                                                                                                  |                              |                                              |                 |                | TO MAINTAIN.     |  |  |  |
|                | 10+ PRIC                   |                |                  |                  | TY LOCK 5                   | > 3. EXTENDING                                                                                                                                                                                                                                                                                                                                                                                                                                                                                                                                                                                                                                                                                                                                                                                                                                                                                                                                                                                                                                                                                                                                                                                                                                                                                                                                                                                                                                                                                                                                                                                                                                                                                                                                                                                                                                                                                                                                                                                                                                                                                                                                                                                                                                                                                                                                                                                                                                                                                                                                                                   |                              |                                              | G LIP PREV      | VENT SIDE      | WAYS             |  |  |  |
|                |                            |                | -61              | <u> / AND</u> A  | AFREE <                     | SCATTERIN<br>4. SMOOTH FOR<br>4. | G OF MATERI                  |                                              |                 |                |                  |  |  |  |
| I E            | 4                          |                |                  | > SAFETY (       | CHAIN TO 🤇                  |                                                                                                                                                                                                                                                                                                                                                                                                                                                                                                                                                                                                                                                                                                                                                                                                                                                                                                                                                                                                                                                                                                                                                                                                                                                                                                                                                                                                                                                                                                                                                                                                                                                                                                                                                                                                                                                                                                                                                                                                                                                                                                                                                                                                                                                                                                                                                                                                                                                                                                                                                                                  | A STRENGTH                   |                                              |                 | IND POUR       | INGLIP           |  |  |  |
|                |                            |                |                  |                  | HOPPER ~                    | 5. GRAY FINIS                                                                                                                                                                                                                                                                                                                                                                                                                                                                                                                                                                                                                                                                                                                                                                                                                                                                                                                                                                                                                                                                                                                                                                                                                                                                                                                                                                                                                                                                                                                                                                                                                                                                                                                                                                                                                                                                                                                                                                                                                                                                                                                                                                                                                                                                                                                                                                                                                                                                                                                                                                    |                              |                                              |                 |                |                  |  |  |  |
|                |                            |                |                  |                  |                             | 6. CONTINUO                                                                                                                                                                                                                                                                                                                                                                                                                                                                                                                                                                                                                                                                                                                                                                                                                                                                                                                                                                                                                                                                                                                                                                                                                                                                                                                                                                                                                                                                                                                                                                                                                                                                                                                                                                                                                                                                                                                                                                                                                                                                                                                                                                                                                                                                                                                                                                                                                                                                                                                                                                      |                              |                                              |                 |                |                  |  |  |  |
|                | $\sim$                     |                | <u></u>          | 4                |                             |                                                                                                                                                                                                                                                                                                                                                                                                                                                                                                                                                                                                                                                                                                                                                                                                                                                                                                                                                                                                                                                                                                                                                                                                                                                                                                                                                                                                                                                                                                                                                                                                                                                                                                                                                                                                                                                                                                                                                                                                                                                                                                                                                                                                                                                                                                                                                                                                                                                                                                                                                                                  | RIPPING. (IF YC              |                                              |                 |                |                  |  |  |  |
|                | $\overline{\mathbf{C}}$    | The state      |                  | MA               | $\Lambda N$                 |                                                                                                                                                                                                                                                                                                                                                                                                                                                                                                                                                                                                                                                                                                                                                                                                                                                                                                                                                                                                                                                                                                                                                                                                                                                                                                                                                                                                                                                                                                                                                                                                                                                                                                                                                                                                                                                                                                                                                                                                                                                                                                                                                                                                                                                                                                                                                                                                                                                                                                                                                                                  | AND WE'LL "V                 |                                              |                 |                |                  |  |  |  |
|                |                            |                |                  | V                | V V                         | 7. 90 DAY MAI                                                                                                                                                                                                                                                                                                                                                                                                                                                                                                                                                                                                                                                                                                                                                                                                                                                                                                                                                                                                                                                                                                                                                                                                                                                                                                                                                                                                                                                                                                                                                                                                                                                                                                                                                                                                                                                                                                                                                                                                                                                                                                                                                                                                                                                                                                                                                                                                                                                                                                                                                                    |                              |                                              |                 | _ 0            | 0                |  |  |  |
| HOPPER         |                            | · ·            | A                | В                | С                           | D                                                                                                                                                                                                                                                                                                                                                                                                                                                                                                                                                                                                                                                                                                                                                                                                                                                                                                                                                                                                                                                                                                                                                                                                                                                                                                                                                                                                                                                                                                                                                                                                                                                                                                                                                                                                                                                                                                                                                                                                                                                                                                                                                                                                                                                                                                                                                                                                                                                                                                                                                                                | E                            |                                              | SPECI           |                | STEEL OR         |  |  |  |
| ORDER          | CONTENT                    | WEIGHT         | OVERALL          | OVERALL          | OVERALL                     | FORK                                                                                                                                                                                                                                                                                                                                                                                                                                                                                                                                                                                                                                                                                                                                                                                                                                                                                                                                                                                                                                                                                                                                                                                                                                                                                                                                                                                                                                                                                                                                                                                                                                                                                                                                                                                                                                                                                                                                                                                                                                                                                                                                                                                                                                                                                                                                                                                                                                                                                                                                                                             | POURING                      | APPROX.                                      | HOPPER          |                | PLASTIC*         |  |  |  |
| NUMBER         | CAPACITY                   | CAPACITY       | HEIGHT           | WIDTH            | LENGTH                      | OPENING                                                                                                                                                                                                                                                                                                                                                                                                                                                                                                                                                                                                                                                                                                                                                                                                                                                                                                                                                                                                                                                                                                                                                                                                                                                                                                                                                                                                                                                                                                                                                                                                                                                                                                                                                                                                                                                                                                                                                                                                                                                                                                                                                                                                                                                                                                                                                                                                                                                                                                                                                                          | LIP                          | WEIGHT                                       | 1-3             | 4-9            | LIDS EA.         |  |  |  |
| 2577           | 1/4 cu yd                  | 4000#          | 22-1/4           | 33-3/4           | 44-3/4                      | 3 by 22-1/2                                                                                                                                                                                                                                                                                                                                                                                                                                                                                                                                                                                                                                                                                                                                                                                                                                                                                                                                                                                                                                                                                                                                                                                                                                                                                                                                                                                                                                                                                                                                                                                                                                                                                                                                                                                                                                                                                                                                                                                                                                                                                                                                                                                                                                                                                                                                                                                                                                                                                                                                                                      | 0                            | 323 lb.                                      | \$678           | \$638          | \$259            |  |  |  |
| 2555           | 1/4 cu yd                  | 3000#          | 22-1/4           | 33-3/4           | 44-3/4                      | 3 by 22-1/2                                                                                                                                                                                                                                                                                                                                                                                                                                                                                                                                                                                                                                                                                                                                                                                                                                                                                                                                                                                                                                                                                                                                                                                                                                                                                                                                                                                                                                                                                                                                                                                                                                                                                                                                                                                                                                                                                                                                                                                                                                                                                                                                                                                                                                                                                                                                                                                                                                                                                                                                                                      | 0                            | 268 lb.                                      | \$602           | \$566          | \$259            |  |  |  |
| 3399           | 1/3 cu yd                  | 5000#          | 32-1/2           | 31-3/4           | 52-1/2                      | 3 by 20-1/2                                                                                                                                                                                                                                                                                                                                                                                                                                                                                                                                                                                                                                                                                                                                                                                                                                                                                                                                                                                                                                                                                                                                                                                                                                                                                                                                                                                                                                                                                                                                                                                                                                                                                                                                                                                                                                                                                                                                                                                                                                                                                                                                                                                                                                                                                                                                                                                                                                                                                                                                                                      | 3                            | 435 lb.                                      | \$831           | \$783          | \$325            |  |  |  |
| 3377           | 1/3 cu yd                  | 4000#          | 32-1/2           | 31-3/4           | 52-1/2                      | 3 by 20-1/2                                                                                                                                                                                                                                                                                                                                                                                                                                                                                                                                                                                                                                                                                                                                                                                                                                                                                                                                                                                                                                                                                                                                                                                                                                                                                                                                                                                                                                                                                                                                                                                                                                                                                                                                                                                                                                                                                                                                                                                                                                                                                                                                                                                                                                                                                                                                                                                                                                                                                                                                                                      | 3                            | 408 lb.                                      | \$754           | \$710          | \$325            |  |  |  |
| 3355           | 1/3 cu yd                  | 3000#          | 32-1/2           | 31-3/4           | 52-1/2                      | 3 by 20-1/2                                                                                                                                                                                                                                                                                                                                                                                                                                                                                                                                                                                                                                                                                                                                                                                                                                                                                                                                                                                                                                                                                                                                                                                                                                                                                                                                                                                                                                                                                                                                                                                                                                                                                                                                                                                                                                                                                                                                                                                                                                                                                                                                                                                                                                                                                                                                                                                                                                                                                                                                                                      | 3                            | 340 lb.                                      | \$626           | \$589          | \$325            |  |  |  |
| 5099           | 1/2 cu yd                  | 5000#          | 32-1/2           | 37-3/4           | 52-1/2                      | 3 by 20-1/2                                                                                                                                                                                                                                                                                                                                                                                                                                                                                                                                                                                                                                                                                                                                                                                                                                                                                                                                                                                                                                                                                                                                                                                                                                                                                                                                                                                                                                                                                                                                                                                                                                                                                                                                                                                                                                                                                                                                                                                                                                                                                                                                                                                                                                                                                                                                                                                                                                                                                                                                                                      | 3                            | 489 lb.                                      | \$907           | \$854          | \$344            |  |  |  |
| 5077           | 1/2 cu yd                  | 4000#          | 32-1/2           | 37-3/4           | 52-1/2                      | 3 by 20-1/2                                                                                                                                                                                                                                                                                                                                                                                                                                                                                                                                                                                                                                                                                                                                                                                                                                                                                                                                                                                                                                                                                                                                                                                                                                                                                                                                                                                                                                                                                                                                                                                                                                                                                                                                                                                                                                                                                                                                                                                                                                                                                                                                                                                                                                                                                                                                                                                                                                                                                                                                                                      | 3                            | 445 lb.                                      | \$824           | \$776          | \$344            |  |  |  |
| 5055           | 1/2 cu yd                  | 3000#          | 32-1/2           | 37-3/4           | 52-1/2                      | 3 by 20-1/2                                                                                                                                                                                                                                                                                                                                                                                                                                                                                                                                                                                                                                                                                                                                                                                                                                                                                                                                                                                                                                                                                                                                                                                                                                                                                                                                                                                                                                                                                                                                                                                                                                                                                                                                                                                                                                                                                                                                                                                                                                                                                                                                                                                                                                                                                                                                                                                                                                                                                                                                                                      | 3                            | 363 lb.                                      | \$763           | \$718          | \$344            |  |  |  |
| 7599           | 3/4 cu yd                  | 6000#          | 36-1/2           | 39-3/4           | 58-3/4                      | 3 by 28-1/2                                                                                                                                                                                                                                                                                                                                                                                                                                                                                                                                                                                                                                                                                                                                                                                                                                                                                                                                                                                                                                                                                                                                                                                                                                                                                                                                                                                                                                                                                                                                                                                                                                                                                                                                                                                                                                                                                                                                                                                                                                                                                                                                                                                                                                                                                                                                                                                                                                                                                                                                                                      | 3                            | 547 lb.                                      | \$1014          | \$955          | \$382*           |  |  |  |
| 7577           | 3/4 cu yd                  | 5000#          | 36-1/2           | 39-3/4           | 58-3/4                      | 3 by 28-1/2                                                                                                                                                                                                                                                                                                                                                                                                                                                                                                                                                                                                                                                                                                                                                                                                                                                                                                                                                                                                                                                                                                                                                                                                                                                                                                                                                                                                                                                                                                                                                                                                                                                                                                                                                                                                                                                                                                                                                                                                                                                                                                                                                                                                                                                                                                                                                                                                                                                                                                                                                                      | 3                            | 524 lb.                                      | \$939           | \$884          | \$382*           |  |  |  |
| 7555           | 3/4 cu yd                  | 4000#          | 36-1/2           | 39-3/4           | 58-3/4                      | 3 by 28-1/2                                                                                                                                                                                                                                                                                                                                                                                                                                                                                                                                                                                                                                                                                                                                                                                                                                                                                                                                                                                                                                                                                                                                                                                                                                                                                                                                                                                                                                                                                                                                                                                                                                                                                                                                                                                                                                                                                                                                                                                                                                                                                                                                                                                                                                                                                                                                                                                                                                                                                                                                                                      | 3                            | 437 lb.                                      | \$803           | \$756          | \$382*           |  |  |  |
| 10099<br>10077 | 1 cu yd                    | 6000#<br>6000# | 39-3/4<br>39-3/4 | 39-3/4<br>39-3/4 | 63-1/2<br>63-1/2            | 3 by 28-1/2<br>3 by 28-1/2                                                                                                                                                                                                                                                                                                                                                                                                                                                                                                                                                                                                                                                                                                                                                                                                                                                                                                                                                                                                                                                                                                                                                                                                                                                                                                                                                                                                                                                                                                                                                                                                                                                                                                                                                                                                                                                                                                                                                                                                                                                                                                                                                                                                                                                                                                                                                                                                                                                                                                                                                       | 3                            | 610 lb.<br>584 lb.                           | \$1107          | \$1042         | \$401*           |  |  |  |
| 10077          | 1 cu yd<br>1 cu yd         | 4000#          | 39-3/4           | 39-3/4           | 63-1/2                      | 3 by 28-1/2                                                                                                                                                                                                                                                                                                                                                                                                                                                                                                                                                                                                                                                                                                                                                                                                                                                                                                                                                                                                                                                                                                                                                                                                                                                                                                                                                                                                                                                                                                                                                                                                                                                                                                                                                                                                                                                                                                                                                                                                                                                                                                                                                                                                                                                                                                                                                                                                                                                                                                                                                                      | 3                            | 461 lb.                                      | \$1032<br>\$898 | \$972<br>\$845 | \$401*<br>\$401* |  |  |  |
| 15099          | 1-1/2 cu yd                | 6000#          | 39-3/4           | 57-3/4           | 63-1/2                      | 3 by 28-1/2                                                                                                                                                                                                                                                                                                                                                                                                                                                                                                                                                                                                                                                                                                                                                                                                                                                                                                                                                                                                                                                                                                                                                                                                                                                                                                                                                                                                                                                                                                                                                                                                                                                                                                                                                                                                                                                                                                                                                                                                                                                                                                                                                                                                                                                                                                                                                                                                                                                                                                                                                                      | 3                            | 733 lb.                                      | \$1317          | \$1240         | \$554*           |  |  |  |
| 15077          | 1-1/2 cu yd<br>1-1/2 cu yd | 6000#          | 39-3/4           | 57-3/4           | 63-1/2                      | 3 by 28-1/2                                                                                                                                                                                                                                                                                                                                                                                                                                                                                                                                                                                                                                                                                                                                                                                                                                                                                                                                                                                                                                                                                                                                                                                                                                                                                                                                                                                                                                                                                                                                                                                                                                                                                                                                                                                                                                                                                                                                                                                                                                                                                                                                                                                                                                                                                                                                                                                                                                                                                                                                                                      | 3                            | 700 lb.                                      | \$1241          | \$1168         | \$554*           |  |  |  |
| 15055          | 1-1/2 cu yd                | 4000#          | 39-3/4           | 57-3/4           | 63-1/2                      | 3 by 28-1/2                                                                                                                                                                                                                                                                                                                                                                                                                                                                                                                                                                                                                                                                                                                                                                                                                                                                                                                                                                                                                                                                                                                                                                                                                                                                                                                                                                                                                                                                                                                                                                                                                                                                                                                                                                                                                                                                                                                                                                                                                                                                                                                                                                                                                                                                                                                                                                                                                                                                                                                                                                      | 3                            | 540 lb.                                      | \$1241          | \$957          | \$554*           |  |  |  |
| 20099          | 2 cu yd                    | 6000#          | 46               | 57-3/4           | 64                          | 3 by 28-1/2                                                                                                                                                                                                                                                                                                                                                                                                                                                                                                                                                                                                                                                                                                                                                                                                                                                                                                                                                                                                                                                                                                                                                                                                                                                                                                                                                                                                                                                                                                                                                                                                                                                                                                                                                                                                                                                                                                                                                                                                                                                                                                                                                                                                                                                                                                                                                                                                                                                                                                                                                                      | 11-1/2                       | 790 lb.                                      | \$1480          | \$1393         | \$640*           |  |  |  |
| 20077          | 2 cu yd                    | 6000#          | 46               | 57-3/4           | 64                          | 3 by 28-1/2                                                                                                                                                                                                                                                                                                                                                                                                                                                                                                                                                                                                                                                                                                                                                                                                                                                                                                                                                                                                                                                                                                                                                                                                                                                                                                                                                                                                                                                                                                                                                                                                                                                                                                                                                                                                                                                                                                                                                                                                                                                                                                                                                                                                                                                                                                                                                                                                                                                                                                                                                                      | 11-1/2                       | 756 lb.                                      | \$1408          | \$1326         | \$640*           |  |  |  |
| 20055          | 2 cu yd                    | 4000#          | 46               | 57-3/4           | 64                          | 3 by 28-1/2                                                                                                                                                                                                                                                                                                                                                                                                                                                                                                                                                                                                                                                                                                                                                                                                                                                                                                                                                                                                                                                                                                                                                                                                                                                                                                                                                                                                                                                                                                                                                                                                                                                                                                                                                                                                                                                                                                                                                                                                                                                                                                                                                                                                                                                                                                                                                                                                                                                                                                                                                                      | 11-1/2                       | 584 lb.                                      | \$1140          | \$1073         | \$640*           |  |  |  |
| 25099          | 2-1/2 cu yd                | 6000#          | 55               | 46-3/4           | 70-1/2                      | 3 by 28-1/2                                                                                                                                                                                                                                                                                                                                                                                                                                                                                                                                                                                                                                                                                                                                                                                                                                                                                                                                                                                                                                                                                                                                                                                                                                                                                                                                                                                                                                                                                                                                                                                                                                                                                                                                                                                                                                                                                                                                                                                                                                                                                                                                                                                                                                                                                                                                                                                                                                                                                                                                                                      | 20                           | 855 lb.                                      | \$1624          | \$1528         | \$507            |  |  |  |
| 26099          | 2-1/2 cu yd                | 6000#          | 46               | 69-3/4           | 64                          | 3 by 28-1/2                                                                                                                                                                                                                                                                                                                                                                                                                                                                                                                                                                                                                                                                                                                                                                                                                                                                                                                                                                                                                                                                                                                                                                                                                                                                                                                                                                                                                                                                                                                                                                                                                                                                                                                                                                                                                                                                                                                                                                                                                                                                                                                                                                                                                                                                                                                                                                                                                                                                                                                                                                      | 11-1/2                       | 926 lb.                                      | \$1624          | \$1528         | \$717            |  |  |  |
| 26077          | 2-1/2 cu yd                | 5000#          | 46               | 69-3/4           | 64                          | 3 by 28-1/2                                                                                                                                                                                                                                                                                                                                                                                                                                                                                                                                                                                                                                                                                                                                                                                                                                                                                                                                                                                                                                                                                                                                                                                                                                                                                                                                                                                                                                                                                                                                                                                                                                                                                                                                                                                                                                                                                                                                                                                                                                                                                                                                                                                                                                                                                                                                                                                                                                                                                                                                                                      | 11-1/2                       | 838 lb.                                      | \$1468          | \$1382         | \$717            |  |  |  |
| 26055          | 2-1/2 cu yd                | 4000#          | 46               | 69-3/4           | 64                          | 3 by 28-1/2                                                                                                                                                                                                                                                                                                                                                                                                                                                                                                                                                                                                                                                                                                                                                                                                                                                                                                                                                                                                                                                                                                                                                                                                                                                                                                                                                                                                                                                                                                                                                                                                                                                                                                                                                                                                                                                                                                                                                                                                                                                                                                                                                                                                                                                                                                                                                                                                                                                                                                                                                                      | 11-1/2                       | 700 lb.                                      | \$1252          | \$1179         | \$717            |  |  |  |
| 30099          | 3 cu yd                    | 6000#          | 55               | 57-3/4           | 70-1/2                      | 3 by 28-1/2                                                                                                                                                                                                                                                                                                                                                                                                                                                                                                                                                                                                                                                                                                                                                                                                                                                                                                                                                                                                                                                                                                                                                                                                                                                                                                                                                                                                                                                                                                                                                                                                                                                                                                                                                                                                                                                                                                                                                                                                                                                                                                                                                                                                                                                                                                                                                                                                                                                                                                                                                                      | 20                           | 960 lb.                                      | \$1785          | \$1680         | \$668*           |  |  |  |
| 30077          | 3 cu yd                    | 5000#          | 55               | 57-3/4           | 70-1/2                      | 3 by 28-1/2                                                                                                                                                                                                                                                                                                                                                                                                                                                                                                                                                                                                                                                                                                                                                                                                                                                                                                                                                                                                                                                                                                                                                                                                                                                                                                                                                                                                                                                                                                                                                                                                                                                                                                                                                                                                                                                                                                                                                                                                                                                                                                                                                                                                                                                                                                                                                                                                                                                                                                                                                                      | 20                           | 931 lb.                                      | \$1624          | \$1528         | \$668*           |  |  |  |
| 30055          | 3 cu yd                    | 4000#          | 55               | 57-3/4           | 70-1/2                      | 3 by 28-1/2                                                                                                                                                                                                                                                                                                                                                                                                                                                                                                                                                                                                                                                                                                                                                                                                                                                                                                                                                                                                                                                                                                                                                                                                                                                                                                                                                                                                                                                                                                                                                                                                                                                                                                                                                                                                                                                                                                                                                                                                                                                                                                                                                                                                                                                                                                                                                                                                                                                                                                                                                                      | 20                           | 704 lb.                                      | \$1369          | \$1288         | \$668*           |  |  |  |
| 40099          | 4 cu yd                    | 6000#          | 55               | 79-3/4           | 70-1/2                      | 3 by 42-1/2                                                                                                                                                                                                                                                                                                                                                                                                                                                                                                                                                                                                                                                                                                                                                                                                                                                                                                                                                                                                                                                                                                                                                                                                                                                                                                                                                                                                                                                                                                                                                                                                                                                                                                                                                                                                                                                                                                                                                                                                                                                                                                                                                                                                                                                                                                                                                                                                                                                                                                                                                                      | 20                           | 1210 lb.                                     | \$2212          | \$2082         | \$878            |  |  |  |
| 50099          | 5 cu yd                    | 6000#          | 55               | 99-3/4           | 70-1/2                      | 3 by 42-1/2                                                                                                                                                                                                                                                                                                                                                                                                                                                                                                                                                                                                                                                                                                                                                                                                                                                                                                                                                                                                                                                                                                                                                                                                                                                                                                                                                                                                                                                                                                                                                                                                                                                                                                                                                                                                                                                                                                                                                                                                                                                                                                                                                                                                                                                                                                                                                                                                                                                                                                                                                                      | 20                           | 1340 lb.                                     | \$2590          | \$2438         | \$956            |  |  |  |
| 60099          | 6 cu yd                    | 6000#          | 55               | 119-3/4          | 70-1/2                      | 3 by 42-1/2                                                                                                                                                                                                                                                                                                                                                                                                                                                                                                                                                                                                                                                                                                                                                                                                                                                                                                                                                                                                                                                                                                                                                                                                                                                                                                                                                                                                                                                                                                                                                                                                                                                                                                                                                                                                                                                                                                                                                                                                                                                                                                                                                                                                                                                                                                                                                                                                                                                                                                                                                                      | 20                           | 1475 lb.                                     | \$2955          | \$2781         | N/A              |  |  |  |
|                |                            |                |                  | TION, ITEM #99   | 9950                        | NOTE: All dimer<br>are critical, you                                                                                                                                                                                                                                                                                                                                                                                                                                                                                                                                                                                                                                                                                                                                                                                                                                                                                                                                                                                                                                                                                                                                                                                                                                                                                                                                                                                                                                                                                                                                                                                                                                                                                                                                                                                                                                                                                                                                                                                                                                                                                                                                                                                                                                                                                                                                                                                                                                                                                                                                             | nsions are ap                | proximate                                    | and may         | vary sligh     | tly – if any     |  |  |  |
|                | TAINLESS PRIC              |                |                  | REIGHT RATES     | AND PARTS                   | are critical, you<br>Dim. B. Steel Lid                                                                                                                                                                                                                                                                                                                                                                                                                                                                                                                                                                                                                                                                                                                                                                                                                                                                                                                                                                                                                                                                                                                                                                                                                                                                                                                                                                                                                                                                                                                                                                                                                                                                                                                                                                                                                                                                                                                                                                                                                                                                                                                                                                                                                                                                                                                                                                                                                                                                                                                                           | must specify<br>Is are 11 GA | . inside no                                  | pper width      | approx. 3      | -1/2" from       |  |  |  |
| SPECIAL WI     | DINS ARE AVA               | ILADLE IF NE   | 0233ART          | - All 51265      |                             |                                                                                                                                                                                                                                                                                                                                                                                                                                                                                                                                                                                                                                                                                                                                                                                                                                                                                                                                                                                                                                                                                                                                                                                                                                                                                                                                                                                                                                                                                                                                                                                                                                                                                                                                                                                                                                                                                                                                                                                                                                                                                                                                                                                                                                                                                                                                                                                                                                                                                                                                                                                  |                              | Option                                       | al Casters      | s/Add to 0     | ost              |  |  |  |
|                | atures: Mus                |                |                  |                  |                             |                                                                                                                                                                                                                                                                                                                                                                                                                                                                                                                                                                                                                                                                                                                                                                                                                                                                                                                                                                                                                                                                                                                                                                                                                                                                                                                                                                                                                                                                                                                                                                                                                                                                                                                                                                                                                                                                                                                                                                                                                                                                                                                                                                                                                                                                                                                                                                                                                                                                                                                                                                                  |                              |                                              | riced Per       | ,              |                  |  |  |  |
|                | For Crane Ha               |                |                  |                  | Dick Jone                   | s Sales Inc.                                                                                                                                                                                                                                                                                                                                                                                                                                                                                                                                                                                                                                                                                                                                                                                                                                                                                                                                                                                                                                                                                                                                                                                                                                                                                                                                                                                                                                                                                                                                                                                                                                                                                                                                                                                                                                                                                                                                                                                                                                                                                                                                                                                                                                                                                                                                                                                                                                                                                                                                                                     |                              | 2 S                                          | wivels An       | d 2 Rigids     | 3                |  |  |  |