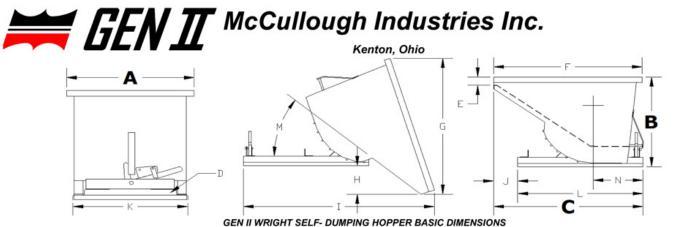

### WRIGHT STEEL SELF-DUMPING HOPPERS-BUILT TO YOUR CHOICE OF 3 DUTY RATINGS

| ·····          |                            |                |                  |                  | 2110 201                    |                                                                                                                                                                                                                                                                                                                                                                                                                                                                                                                                                                                                                                                                                                                                                                                                                                                                                                                                                                                                                                                                                                                                                                                                                                                                                                                                                                                                                                                                                                                                                                                                                                                                                                                                                                                                                                                                                                                                                                                                                                                                                                                                                                                                                                                                                                                                                                                                                                                                                                                                                                                  |                              | - 0. 0                                       |                 |                |                  |  |  |  |
|----------------|----------------------------|----------------|------------------|------------------|-----------------------------|----------------------------------------------------------------------------------------------------------------------------------------------------------------------------------------------------------------------------------------------------------------------------------------------------------------------------------------------------------------------------------------------------------------------------------------------------------------------------------------------------------------------------------------------------------------------------------------------------------------------------------------------------------------------------------------------------------------------------------------------------------------------------------------------------------------------------------------------------------------------------------------------------------------------------------------------------------------------------------------------------------------------------------------------------------------------------------------------------------------------------------------------------------------------------------------------------------------------------------------------------------------------------------------------------------------------------------------------------------------------------------------------------------------------------------------------------------------------------------------------------------------------------------------------------------------------------------------------------------------------------------------------------------------------------------------------------------------------------------------------------------------------------------------------------------------------------------------------------------------------------------------------------------------------------------------------------------------------------------------------------------------------------------------------------------------------------------------------------------------------------------------------------------------------------------------------------------------------------------------------------------------------------------------------------------------------------------------------------------------------------------------------------------------------------------------------------------------------------------------------------------------------------------------------------------------------------------|------------------------------|----------------------------------------------|-----------------|----------------|------------------|--|--|--|
|                | AVY DUTY                   |                |                  | HEAVY D          | UTY<br>S, SERIES 7          | 7                                                                                                                                                                                                                                                                                                                                                                                                                                                                                                                                                                                                                                                                                                                                                                                                                                                                                                                                                                                                                                                                                                                                                                                                                                                                                                                                                                                                                                                                                                                                                                                                                                                                                                                                                                                                                                                                                                                                                                                                                                                                                                                                                                                                                                                                                                                                                                                                                                                                                                                                                                                |                              |                                              |                 | \$ 55          |                  |  |  |  |
|                | K HOPPER                   |                |                  |                  | CK HOPPEF                   |                                                                                                                                                                                                                                                                                                                                                                                                                                                                                                                                                                                                                                                                                                                                                                                                                                                                                                                                                                                                                                                                                                                                                                                                                                                                                                                                                                                                                                                                                                                                                                                                                                                                                                                                                                                                                                                                                                                                                                                                                                                                                                                                                                                                                                                                                                                                                                                                                                                                                                                                                                                  |                              | HOPPERS, SERIES 55<br>1/8" THICK HOPPER BODY |                 |                |                  |  |  |  |
| 1/4" THICK     |                            | BODT           |                  |                  |                             | N BOD I                                                                                                                                                                                                                                                                                                                                                                                                                                                                                                                                                                                                                                                                                                                                                                                                                                                                                                                                                                                                                                                                                                                                                                                                                                                                                                                                                                                                                                                                                                                                                                                                                                                                                                                                                                                                                                                                                                                                                                                                                                                                                                                                                                                                                                                                                                                                                                                                                                                                                                                                                                          |                              |                                              |                 |                | /T               |  |  |  |
| 2 1/2" \\/\D   | E ROCKER                   | c              |                  | 3/16" THI        | DE ROCKEF                   | )c                                                                                                                                                                                                                                                                                                                                                                                                                                                                                                                                                                                                                                                                                                                                                                                                                                                                                                                                                                                                                                                                                                                                                                                                                                                                                                                                                                                                                                                                                                                                                                                                                                                                                                                                                                                                                                                                                                                                                                                                                                                                                                                                                                                                                                                                                                                                                                                                                                                                                                                                                                               | 3/                           | '16" Thi(<br>•1/2" Wie                       |                 |                |                  |  |  |  |
| 2-1/2 WID      |                            |                | ida NOM A        |                  | These Sizes                 |                                                                                                                                                                                                                                                                                                                                                                                                                                                                                                                                                                                                                                                                                                                                                                                                                                                                                                                                                                                                                                                                                                                                                                                                                                                                                                                                                                                                                                                                                                                                                                                                                                                                                                                                                                                                                                                                                                                                                                                                                                                                                                                                                                                                                                                                                                                                                                                                                                                                                                                                                                                  | 2.                           | ·1/2 VVIL                                    |                 | NENO           |                  |  |  |  |
| E              | )                          | Plastic L      | las NOW A        | VAILABLE IN      | These Sizes                 |                                                                                                                                                                                                                                                                                                                                                                                                                                                                                                                                                                                                                                                                                                                                                                                                                                                                                                                                                                                                                                                                                                                                                                                                                                                                                                                                                                                                                                                                                                                                                                                                                                                                                                                                                                                                                                                                                                                                                                                                                                                                                                                                                                                                                                                                                                                                                                                                                                                                                                                                                                                  | FEATURES                     | COMMO                                        |                 |                | 19               |  |  |  |
|                | $\leq$                     |                |                  | ьN               | $\mathcal{M}_{\mathcal{A}}$ |                                                                                                                                                                                                                                                                                                                                                                                                                                                                                                                                                                                                                                                                                                                                                                                                                                                                                                                                                                                                                                                                                                                                                                                                                                                                                                                                                                                                                                                                                                                                                                                                                                                                                                                                                                                                                                                                                                                                                                                                                                                                                                                                                                                                                                                                                                                                                                                                                                                                                                                                                                                  |                              |                                              |                 |                |                  |  |  |  |
|                |                            |                |                  |                  | -4                          | 1. STACKING I                                                                                                                                                                                                                                                                                                                                                                                                                                                                                                                                                                                                                                                                                                                                                                                                                                                                                                                                                                                                                                                                                                                                                                                                                                                                                                                                                                                                                                                                                                                                                                                                                                                                                                                                                                                                                                                                                                                                                                                                                                                                                                                                                                                                                                                                                                                                                                                                                                                                                                                                                                    |                              |                                              |                 |                | MIZE             |  |  |  |
| $  \rangle$    |                            | 1              | /                |                  | JONES 5                     |                                                                                                                                                                                                                                                                                                                                                                                                                                                                                                                                                                                                                                                                                                                                                                                                                                                                                                                                                                                                                                                                                                                                                                                                                                                                                                                                                                                                                                                                                                                                                                                                                                                                                                                                                                                                                                                                                                                                                                                                                                                                                                                                                                                                                                                                                                                                                                                                                                                                                                                                                                                  | STACK HOPPE                  |                                              |                 |                |                  |  |  |  |
|                | CONTA                      | ст /           | 14               |                  |                             | 2. STURDY, U                                                                                                                                                                                                                                                                                                                                                                                                                                                                                                                                                                                                                                                                                                                                                                                                                                                                                                                                                                                                                                                                                                                                                                                                                                                                                                                                                                                                                                                                                                                                                                                                                                                                                                                                                                                                                                                                                                                                                                                                                                                                                                                                                                                                                                                                                                                                                                                                                                                                                                                                                                     |                              |                                              |                 |                |                  |  |  |  |
|                | US FO                      |                | 10               |                  |                             |                                                                                                                                                                                                                                                                                                                                                                                                                                                                                                                                                                                                                                                                                                                                                                                                                                                                                                                                                                                                                                                                                                                                                                                                                                                                                                                                                                                                                                                                                                                                                                                                                                                                                                                                                                                                                                                                                                                                                                                                                                                                                                                                                                                                                                                                                                                                                                                                                                                                                                                                                                                  |                              |                                              |                 |                | TO MAINTAIN.     |  |  |  |
|                | 10+ PRIC                   |                |                  |                  | TY LOCK 5                   | > 3. EXTENDING                                                                                                                                                                                                                                                                                                                                                                                                                                                                                                                                                                                                                                                                                                                                                                                                                                                                                                                                                                                                                                                                                                                                                                                                                                                                                                                                                                                                                                                                                                                                                                                                                                                                                                                                                                                                                                                                                                                                                                                                                                                                                                                                                                                                                                                                                                                                                                                                                                                                                                                                                                   |                              |                                              | G LIP PREV      | VENT SIDE      | WAYS             |  |  |  |
|                |                            |                | -61              | <u> / AND</u> A  | AFREE <                     | SCATTERIN<br>4. SMOOTH FOR<br>4. | G OF MATERI                  |                                              |                 |                |                  |  |  |  |
| I E            | 4                          |                |                  | > SAFETY (       | CHAIN TO 🤇                  |                                                                                                                                                                                                                                                                                                                                                                                                                                                                                                                                                                                                                                                                                                                                                                                                                                                                                                                                                                                                                                                                                                                                                                                                                                                                                                                                                                                                                                                                                                                                                                                                                                                                                                                                                                                                                                                                                                                                                                                                                                                                                                                                                                                                                                                                                                                                                                                                                                                                                                                                                                                  | A STRENGTH                   |                                              |                 | IND POUR       | INGLIP           |  |  |  |
|                |                            |                |                  |                  | HOPPER ~                    | 5. GRAY FINIS                                                                                                                                                                                                                                                                                                                                                                                                                                                                                                                                                                                                                                                                                                                                                                                                                                                                                                                                                                                                                                                                                                                                                                                                                                                                                                                                                                                                                                                                                                                                                                                                                                                                                                                                                                                                                                                                                                                                                                                                                                                                                                                                                                                                                                                                                                                                                                                                                                                                                                                                                                    |                              |                                              |                 |                |                  |  |  |  |
|                |                            |                |                  |                  |                             | 6. CONTINUO                                                                                                                                                                                                                                                                                                                                                                                                                                                                                                                                                                                                                                                                                                                                                                                                                                                                                                                                                                                                                                                                                                                                                                                                                                                                                                                                                                                                                                                                                                                                                                                                                                                                                                                                                                                                                                                                                                                                                                                                                                                                                                                                                                                                                                                                                                                                                                                                                                                                                                                                                                      |                              |                                              |                 |                |                  |  |  |  |
|                | $\sim$                     |                | <u></u>          | 4                |                             |                                                                                                                                                                                                                                                                                                                                                                                                                                                                                                                                                                                                                                                                                                                                                                                                                                                                                                                                                                                                                                                                                                                                                                                                                                                                                                                                                                                                                                                                                                                                                                                                                                                                                                                                                                                                                                                                                                                                                                                                                                                                                                                                                                                                                                                                                                                                                                                                                                                                                                                                                                                  | RIPPING. (IF YC              |                                              |                 |                |                  |  |  |  |
|                | $\overline{\mathbf{C}}$    | The state      |                  | MA               | $\Lambda N$                 |                                                                                                                                                                                                                                                                                                                                                                                                                                                                                                                                                                                                                                                                                                                                                                                                                                                                                                                                                                                                                                                                                                                                                                                                                                                                                                                                                                                                                                                                                                                                                                                                                                                                                                                                                                                                                                                                                                                                                                                                                                                                                                                                                                                                                                                                                                                                                                                                                                                                                                                                                                                  | AND WE'LL "V                 |                                              |                 |                |                  |  |  |  |
|                |                            |                |                  | V                | V V                         | 7. 90 DAY MAI                                                                                                                                                                                                                                                                                                                                                                                                                                                                                                                                                                                                                                                                                                                                                                                                                                                                                                                                                                                                                                                                                                                                                                                                                                                                                                                                                                                                                                                                                                                                                                                                                                                                                                                                                                                                                                                                                                                                                                                                                                                                                                                                                                                                                                                                                                                                                                                                                                                                                                                                                                    |                              |                                              |                 | _ 0            | 0                |  |  |  |
| HOPPER         |                            | · ·            | A                | В                | С                           | D                                                                                                                                                                                                                                                                                                                                                                                                                                                                                                                                                                                                                                                                                                                                                                                                                                                                                                                                                                                                                                                                                                                                                                                                                                                                                                                                                                                                                                                                                                                                                                                                                                                                                                                                                                                                                                                                                                                                                                                                                                                                                                                                                                                                                                                                                                                                                                                                                                                                                                                                                                                | E                            |                                              | SPECI           |                | STEEL OR         |  |  |  |
| ORDER          | CONTENT                    | WEIGHT         | OVERALL          | OVERALL          | OVERALL                     | FORK                                                                                                                                                                                                                                                                                                                                                                                                                                                                                                                                                                                                                                                                                                                                                                                                                                                                                                                                                                                                                                                                                                                                                                                                                                                                                                                                                                                                                                                                                                                                                                                                                                                                                                                                                                                                                                                                                                                                                                                                                                                                                                                                                                                                                                                                                                                                                                                                                                                                                                                                                                             | POURING                      | APPROX.                                      | HOPPER          |                | PLASTIC*         |  |  |  |
| NUMBER         | CAPACITY                   | CAPACITY       | HEIGHT           | WIDTH            | LENGTH                      | OPENING                                                                                                                                                                                                                                                                                                                                                                                                                                                                                                                                                                                                                                                                                                                                                                                                                                                                                                                                                                                                                                                                                                                                                                                                                                                                                                                                                                                                                                                                                                                                                                                                                                                                                                                                                                                                                                                                                                                                                                                                                                                                                                                                                                                                                                                                                                                                                                                                                                                                                                                                                                          | LIP                          | WEIGHT                                       | 1-3             | 4-9            | LIDS EA.         |  |  |  |
| 2577           | 1/4 cu yd                  | 4000#          | 22-1/4           | 33-3/4           | 44-3/4                      | 3 by 22-1/2                                                                                                                                                                                                                                                                                                                                                                                                                                                                                                                                                                                                                                                                                                                                                                                                                                                                                                                                                                                                                                                                                                                                                                                                                                                                                                                                                                                                                                                                                                                                                                                                                                                                                                                                                                                                                                                                                                                                                                                                                                                                                                                                                                                                                                                                                                                                                                                                                                                                                                                                                                      | 0                            | 323 lb.                                      | \$678           | \$638          | \$259            |  |  |  |
| 2555           | 1/4 cu yd                  | 3000#          | 22-1/4           | 33-3/4           | 44-3/4                      | 3 by 22-1/2                                                                                                                                                                                                                                                                                                                                                                                                                                                                                                                                                                                                                                                                                                                                                                                                                                                                                                                                                                                                                                                                                                                                                                                                                                                                                                                                                                                                                                                                                                                                                                                                                                                                                                                                                                                                                                                                                                                                                                                                                                                                                                                                                                                                                                                                                                                                                                                                                                                                                                                                                                      | 0                            | 268 lb.                                      | \$602           | \$566          | \$259            |  |  |  |
| 3399           | 1/3 cu yd                  | 5000#          | 32-1/2           | 31-3/4           | 52-1/2                      | 3 by 20-1/2                                                                                                                                                                                                                                                                                                                                                                                                                                                                                                                                                                                                                                                                                                                                                                                                                                                                                                                                                                                                                                                                                                                                                                                                                                                                                                                                                                                                                                                                                                                                                                                                                                                                                                                                                                                                                                                                                                                                                                                                                                                                                                                                                                                                                                                                                                                                                                                                                                                                                                                                                                      | 3                            | 435 lb.                                      | \$831           | \$783          | \$325            |  |  |  |
| 3377           | 1/3 cu yd                  | 4000#          | 32-1/2           | 31-3/4           | 52-1/2                      | 3 by 20-1/2                                                                                                                                                                                                                                                                                                                                                                                                                                                                                                                                                                                                                                                                                                                                                                                                                                                                                                                                                                                                                                                                                                                                                                                                                                                                                                                                                                                                                                                                                                                                                                                                                                                                                                                                                                                                                                                                                                                                                                                                                                                                                                                                                                                                                                                                                                                                                                                                                                                                                                                                                                      | 3                            | 408 lb.                                      | \$754           | \$710          | \$325            |  |  |  |
| 3355           | 1/3 cu yd                  | 3000#          | 32-1/2           | 31-3/4           | 52-1/2                      | 3 by 20-1/2                                                                                                                                                                                                                                                                                                                                                                                                                                                                                                                                                                                                                                                                                                                                                                                                                                                                                                                                                                                                                                                                                                                                                                                                                                                                                                                                                                                                                                                                                                                                                                                                                                                                                                                                                                                                                                                                                                                                                                                                                                                                                                                                                                                                                                                                                                                                                                                                                                                                                                                                                                      | 3                            | 340 lb.                                      | \$626           | \$589          | \$325            |  |  |  |
| 5099           | 1/2 cu yd                  | 5000#          | 32-1/2           | 37-3/4           | 52-1/2                      | 3 by 20-1/2                                                                                                                                                                                                                                                                                                                                                                                                                                                                                                                                                                                                                                                                                                                                                                                                                                                                                                                                                                                                                                                                                                                                                                                                                                                                                                                                                                                                                                                                                                                                                                                                                                                                                                                                                                                                                                                                                                                                                                                                                                                                                                                                                                                                                                                                                                                                                                                                                                                                                                                                                                      | 3                            | 489 lb.                                      | \$907           | \$854          | \$344            |  |  |  |
| 5077           | 1/2 cu yd                  | 4000#          | 32-1/2           | 37-3/4           | 52-1/2                      | 3 by 20-1/2                                                                                                                                                                                                                                                                                                                                                                                                                                                                                                                                                                                                                                                                                                                                                                                                                                                                                                                                                                                                                                                                                                                                                                                                                                                                                                                                                                                                                                                                                                                                                                                                                                                                                                                                                                                                                                                                                                                                                                                                                                                                                                                                                                                                                                                                                                                                                                                                                                                                                                                                                                      | 3                            | 445 lb.                                      | \$824           | \$776          | \$344            |  |  |  |
| 5055           | 1/2 cu yd                  | 3000#          | 32-1/2           | 37-3/4           | 52-1/2                      | 3 by 20-1/2                                                                                                                                                                                                                                                                                                                                                                                                                                                                                                                                                                                                                                                                                                                                                                                                                                                                                                                                                                                                                                                                                                                                                                                                                                                                                                                                                                                                                                                                                                                                                                                                                                                                                                                                                                                                                                                                                                                                                                                                                                                                                                                                                                                                                                                                                                                                                                                                                                                                                                                                                                      | 3                            | 363 lb.                                      | \$763           | \$718          | \$344            |  |  |  |
| 7599           | 3/4 cu yd                  | 6000#          | 36-1/2           | 39-3/4           | 58-3/4                      | 3 by 28-1/2                                                                                                                                                                                                                                                                                                                                                                                                                                                                                                                                                                                                                                                                                                                                                                                                                                                                                                                                                                                                                                                                                                                                                                                                                                                                                                                                                                                                                                                                                                                                                                                                                                                                                                                                                                                                                                                                                                                                                                                                                                                                                                                                                                                                                                                                                                                                                                                                                                                                                                                                                                      | 3                            | 547 lb.                                      | \$1014          | \$955          | \$382*           |  |  |  |
| 7577           | 3/4 cu yd                  | 5000#          | 36-1/2           | 39-3/4           | 58-3/4                      | 3 by 28-1/2                                                                                                                                                                                                                                                                                                                                                                                                                                                                                                                                                                                                                                                                                                                                                                                                                                                                                                                                                                                                                                                                                                                                                                                                                                                                                                                                                                                                                                                                                                                                                                                                                                                                                                                                                                                                                                                                                                                                                                                                                                                                                                                                                                                                                                                                                                                                                                                                                                                                                                                                                                      | 3                            | 524 lb.                                      | \$939           | \$884          | \$382*           |  |  |  |
| 7555           | 3/4 cu yd                  | 4000#          | 36-1/2           | 39-3/4           | 58-3/4                      | 3 by 28-1/2                                                                                                                                                                                                                                                                                                                                                                                                                                                                                                                                                                                                                                                                                                                                                                                                                                                                                                                                                                                                                                                                                                                                                                                                                                                                                                                                                                                                                                                                                                                                                                                                                                                                                                                                                                                                                                                                                                                                                                                                                                                                                                                                                                                                                                                                                                                                                                                                                                                                                                                                                                      | 3                            | 437 lb.                                      | \$803           | \$756          | \$382*           |  |  |  |
| 10099<br>10077 | 1 cu yd                    | 6000#<br>6000# | 39-3/4<br>39-3/4 | 39-3/4<br>39-3/4 | 63-1/2<br>63-1/2            | 3 by 28-1/2<br>3 by 28-1/2                                                                                                                                                                                                                                                                                                                                                                                                                                                                                                                                                                                                                                                                                                                                                                                                                                                                                                                                                                                                                                                                                                                                                                                                                                                                                                                                                                                                                                                                                                                                                                                                                                                                                                                                                                                                                                                                                                                                                                                                                                                                                                                                                                                                                                                                                                                                                                                                                                                                                                                                                       | 3                            | 610 lb.<br>584 lb.                           | \$1107          | \$1042         | \$401*           |  |  |  |
| 10077          | 1 cu yd<br>1 cu yd         | 4000#          | 39-3/4           | 39-3/4           | 63-1/2                      | 3 by 28-1/2                                                                                                                                                                                                                                                                                                                                                                                                                                                                                                                                                                                                                                                                                                                                                                                                                                                                                                                                                                                                                                                                                                                                                                                                                                                                                                                                                                                                                                                                                                                                                                                                                                                                                                                                                                                                                                                                                                                                                                                                                                                                                                                                                                                                                                                                                                                                                                                                                                                                                                                                                                      | 3                            | 461 lb.                                      | \$1032<br>\$898 | \$972<br>\$845 | \$401*<br>\$401* |  |  |  |
| 15099          | 1-1/2 cu yd                | 6000#          | 39-3/4           | 57-3/4           | 63-1/2                      | 3 by 28-1/2                                                                                                                                                                                                                                                                                                                                                                                                                                                                                                                                                                                                                                                                                                                                                                                                                                                                                                                                                                                                                                                                                                                                                                                                                                                                                                                                                                                                                                                                                                                                                                                                                                                                                                                                                                                                                                                                                                                                                                                                                                                                                                                                                                                                                                                                                                                                                                                                                                                                                                                                                                      | 3                            | 733 lb.                                      | \$1317          | \$1240         | \$554*           |  |  |  |
| 15077          | 1-1/2 cu yd<br>1-1/2 cu yd | 6000#          | 39-3/4           | 57-3/4           | 63-1/2                      | 3 by 28-1/2                                                                                                                                                                                                                                                                                                                                                                                                                                                                                                                                                                                                                                                                                                                                                                                                                                                                                                                                                                                                                                                                                                                                                                                                                                                                                                                                                                                                                                                                                                                                                                                                                                                                                                                                                                                                                                                                                                                                                                                                                                                                                                                                                                                                                                                                                                                                                                                                                                                                                                                                                                      | 3                            | 700 lb.                                      | \$1241          | \$1168         | \$554*           |  |  |  |
| 15055          | 1-1/2 cu yd                | 4000#          | 39-3/4           | 57-3/4           | 63-1/2                      | 3 by 28-1/2                                                                                                                                                                                                                                                                                                                                                                                                                                                                                                                                                                                                                                                                                                                                                                                                                                                                                                                                                                                                                                                                                                                                                                                                                                                                                                                                                                                                                                                                                                                                                                                                                                                                                                                                                                                                                                                                                                                                                                                                                                                                                                                                                                                                                                                                                                                                                                                                                                                                                                                                                                      | 3                            | 540 lb.                                      | \$1241          | \$957          | \$554*           |  |  |  |
| 20099          | 2 cu yd                    | 6000#          | 46               | 57-3/4           | 64                          | 3 by 28-1/2                                                                                                                                                                                                                                                                                                                                                                                                                                                                                                                                                                                                                                                                                                                                                                                                                                                                                                                                                                                                                                                                                                                                                                                                                                                                                                                                                                                                                                                                                                                                                                                                                                                                                                                                                                                                                                                                                                                                                                                                                                                                                                                                                                                                                                                                                                                                                                                                                                                                                                                                                                      | 11-1/2                       | 790 lb.                                      | \$1480          | \$1393         | \$640*           |  |  |  |
| 20077          | 2 cu yd                    | 6000#          | 46               | 57-3/4           | 64                          | 3 by 28-1/2                                                                                                                                                                                                                                                                                                                                                                                                                                                                                                                                                                                                                                                                                                                                                                                                                                                                                                                                                                                                                                                                                                                                                                                                                                                                                                                                                                                                                                                                                                                                                                                                                                                                                                                                                                                                                                                                                                                                                                                                                                                                                                                                                                                                                                                                                                                                                                                                                                                                                                                                                                      | 11-1/2                       | 756 lb.                                      | \$1408          | \$1326         | \$640*           |  |  |  |
| 20055          | 2 cu yd                    | 4000#          | 46               | 57-3/4           | 64                          | 3 by 28-1/2                                                                                                                                                                                                                                                                                                                                                                                                                                                                                                                                                                                                                                                                                                                                                                                                                                                                                                                                                                                                                                                                                                                                                                                                                                                                                                                                                                                                                                                                                                                                                                                                                                                                                                                                                                                                                                                                                                                                                                                                                                                                                                                                                                                                                                                                                                                                                                                                                                                                                                                                                                      | 11-1/2                       | 584 lb.                                      | \$1140          | \$1073         | \$640*           |  |  |  |
| 25099          | 2-1/2 cu yd                | 6000#          | 55               | 46-3/4           | 70-1/2                      | 3 by 28-1/2                                                                                                                                                                                                                                                                                                                                                                                                                                                                                                                                                                                                                                                                                                                                                                                                                                                                                                                                                                                                                                                                                                                                                                                                                                                                                                                                                                                                                                                                                                                                                                                                                                                                                                                                                                                                                                                                                                                                                                                                                                                                                                                                                                                                                                                                                                                                                                                                                                                                                                                                                                      | 20                           | 855 lb.                                      | \$1624          | \$1528         | \$507            |  |  |  |
| 26099          | 2-1/2 cu yd                | 6000#          | 46               | 69-3/4           | 64                          | 3 by 28-1/2                                                                                                                                                                                                                                                                                                                                                                                                                                                                                                                                                                                                                                                                                                                                                                                                                                                                                                                                                                                                                                                                                                                                                                                                                                                                                                                                                                                                                                                                                                                                                                                                                                                                                                                                                                                                                                                                                                                                                                                                                                                                                                                                                                                                                                                                                                                                                                                                                                                                                                                                                                      | 11-1/2                       | 926 lb.                                      | \$1624          | \$1528         | \$717            |  |  |  |
| 26077          | 2-1/2 cu yd                | 5000#          | 46               | 69-3/4           | 64                          | 3 by 28-1/2                                                                                                                                                                                                                                                                                                                                                                                                                                                                                                                                                                                                                                                                                                                                                                                                                                                                                                                                                                                                                                                                                                                                                                                                                                                                                                                                                                                                                                                                                                                                                                                                                                                                                                                                                                                                                                                                                                                                                                                                                                                                                                                                                                                                                                                                                                                                                                                                                                                                                                                                                                      | 11-1/2                       | 838 lb.                                      | \$1468          | \$1382         | \$717            |  |  |  |
| 26055          | 2-1/2 cu yd                | 4000#          | 46               | 69-3/4           | 64                          | 3 by 28-1/2                                                                                                                                                                                                                                                                                                                                                                                                                                                                                                                                                                                                                                                                                                                                                                                                                                                                                                                                                                                                                                                                                                                                                                                                                                                                                                                                                                                                                                                                                                                                                                                                                                                                                                                                                                                                                                                                                                                                                                                                                                                                                                                                                                                                                                                                                                                                                                                                                                                                                                                                                                      | 11-1/2                       | 700 lb.                                      | \$1252          | \$1179         | \$717            |  |  |  |
| 30099          | 3 cu yd                    | 6000#          | 55               | 57-3/4           | 70-1/2                      | 3 by 28-1/2                                                                                                                                                                                                                                                                                                                                                                                                                                                                                                                                                                                                                                                                                                                                                                                                                                                                                                                                                                                                                                                                                                                                                                                                                                                                                                                                                                                                                                                                                                                                                                                                                                                                                                                                                                                                                                                                                                                                                                                                                                                                                                                                                                                                                                                                                                                                                                                                                                                                                                                                                                      | 20                           | 960 lb.                                      | \$1785          | \$1680         | \$668*           |  |  |  |
| 30077          | 3 cu yd                    | 5000#          | 55               | 57-3/4           | 70-1/2                      | 3 by 28-1/2                                                                                                                                                                                                                                                                                                                                                                                                                                                                                                                                                                                                                                                                                                                                                                                                                                                                                                                                                                                                                                                                                                                                                                                                                                                                                                                                                                                                                                                                                                                                                                                                                                                                                                                                                                                                                                                                                                                                                                                                                                                                                                                                                                                                                                                                                                                                                                                                                                                                                                                                                                      | 20                           | 931 lb.                                      | \$1624          | \$1528         | \$668*           |  |  |  |
| 30055          | 3 cu yd                    | 4000#          | 55               | 57-3/4           | 70-1/2                      | 3 by 28-1/2                                                                                                                                                                                                                                                                                                                                                                                                                                                                                                                                                                                                                                                                                                                                                                                                                                                                                                                                                                                                                                                                                                                                                                                                                                                                                                                                                                                                                                                                                                                                                                                                                                                                                                                                                                                                                                                                                                                                                                                                                                                                                                                                                                                                                                                                                                                                                                                                                                                                                                                                                                      | 20                           | 704 lb.                                      | \$1369          | \$1288         | \$668*           |  |  |  |
| 40099          | 4 cu yd                    | 6000#          | 55               | 79-3/4           | 70-1/2                      | 3 by 42-1/2                                                                                                                                                                                                                                                                                                                                                                                                                                                                                                                                                                                                                                                                                                                                                                                                                                                                                                                                                                                                                                                                                                                                                                                                                                                                                                                                                                                                                                                                                                                                                                                                                                                                                                                                                                                                                                                                                                                                                                                                                                                                                                                                                                                                                                                                                                                                                                                                                                                                                                                                                                      | 20                           | 1210 lb.                                     | \$2212          | \$2082         | \$878            |  |  |  |
| 50099          | 5 cu yd                    | 6000#          | 55               | 99-3/4           | 70-1/2                      | 3 by 42-1/2                                                                                                                                                                                                                                                                                                                                                                                                                                                                                                                                                                                                                                                                                                                                                                                                                                                                                                                                                                                                                                                                                                                                                                                                                                                                                                                                                                                                                                                                                                                                                                                                                                                                                                                                                                                                                                                                                                                                                                                                                                                                                                                                                                                                                                                                                                                                                                                                                                                                                                                                                                      | 20                           | 1340 lb.                                     | \$2590          | \$2438         | \$956            |  |  |  |
| 60099          | 6 cu yd                    | 6000#          | 55               | 119-3/4          | 70-1/2                      | 3 by 42-1/2                                                                                                                                                                                                                                                                                                                                                                                                                                                                                                                                                                                                                                                                                                                                                                                                                                                                                                                                                                                                                                                                                                                                                                                                                                                                                                                                                                                                                                                                                                                                                                                                                                                                                                                                                                                                                                                                                                                                                                                                                                                                                                                                                                                                                                                                                                                                                                                                                                                                                                                                                                      | 20                           | 1475 lb.                                     | \$2955          | \$2781         | N/A              |  |  |  |
|                |                            |                |                  | TION, ITEM #99   | 9950                        | NOTE: All dimer<br>are critical, you                                                                                                                                                                                                                                                                                                                                                                                                                                                                                                                                                                                                                                                                                                                                                                                                                                                                                                                                                                                                                                                                                                                                                                                                                                                                                                                                                                                                                                                                                                                                                                                                                                                                                                                                                                                                                                                                                                                                                                                                                                                                                                                                                                                                                                                                                                                                                                                                                                                                                                                                             | nsions are ap                | proximate                                    | and may         | vary sligh     | tly – if any     |  |  |  |
|                | TAINLESS PRIC              |                |                  | REIGHT RATES     | AND PARTS                   | are critical, you<br>Dim. B. Steel Lid                                                                                                                                                                                                                                                                                                                                                                                                                                                                                                                                                                                                                                                                                                                                                                                                                                                                                                                                                                                                                                                                                                                                                                                                                                                                                                                                                                                                                                                                                                                                                                                                                                                                                                                                                                                                                                                                                                                                                                                                                                                                                                                                                                                                                                                                                                                                                                                                                                                                                                                                           | must specify<br>Is are 11 GA | . inside no                                  | pper width      | approx. 3      | -1/2" from       |  |  |  |
| SPECIAL WI     | DINS ARE AVA               | ILADLE IF NE   | 0233ART          | - All 51265      |                             |                                                                                                                                                                                                                                                                                                                                                                                                                                                                                                                                                                                                                                                                                                                                                                                                                                                                                                                                                                                                                                                                                                                                                                                                                                                                                                                                                                                                                                                                                                                                                                                                                                                                                                                                                                                                                                                                                                                                                                                                                                                                                                                                                                                                                                                                                                                                                                                                                                                                                                                                                                                  |                              | Option                                       | al Casters      | s/Add to 0     | ost              |  |  |  |
|                | atures: Mus                |                |                  |                  |                             |                                                                                                                                                                                                                                                                                                                                                                                                                                                                                                                                                                                                                                                                                                                                                                                                                                                                                                                                                                                                                                                                                                                                                                                                                                                                                                                                                                                                                                                                                                                                                                                                                                                                                                                                                                                                                                                                                                                                                                                                                                                                                                                                                                                                                                                                                                                                                                                                                                                                                                                                                                                  |                              |                                              | riced Per       | ,              |                  |  |  |  |
|                | For Crane Ha               |                |                  |                  | Dick Jone                   | s Sales Inc.                                                                                                                                                                                                                                                                                                                                                                                                                                                                                                                                                                                                                                                                                                                                                                                                                                                                                                                                                                                                                                                                                                                                                                                                                                                                                                                                                                                                                                                                                                                                                                                                                                                                                                                                                                                                                                                                                                                                                                                                                                                                                                                                                                                                                                                                                                                                                                                                                                                                                                                                                                     |                              | 2 S                                          | wivels An       | d 2 Rigids     | 3                |  |  |  |