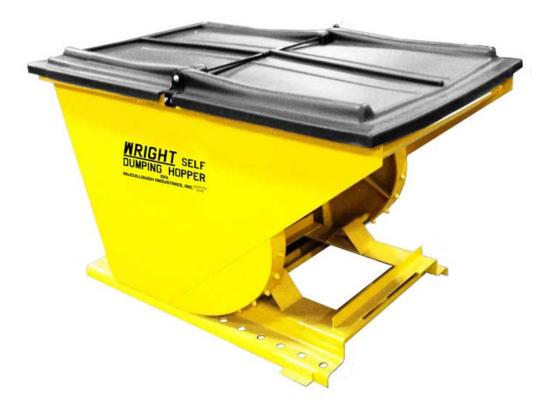

### WRIGHT STEEL SELF-DUMPING HOPPERS-BUILT TO YOUR CHOICE OF 3 DUTY RATINGS

| ·····          |                            |                |                  |                  | 2110 201                    |                                                                                                                                                                                                                                                                                                                                                                                                                                                                                                                                                                                                                                                                                                                                                                                                                                                                                                                                                                                                                                                                                                                                                                                                                                                                                                                                                                                                                                                                                                                                                                                                                                                                                                                                                                                                                                                                                                                                                                                                                                                                                                                                                                                                                                                                                                                                                                                                                                                                                                                                                                                  |                              | - 0. 0                                       |                 |                |                  |  |  |  |
|----------------|----------------------------|----------------|------------------|------------------|-----------------------------|----------------------------------------------------------------------------------------------------------------------------------------------------------------------------------------------------------------------------------------------------------------------------------------------------------------------------------------------------------------------------------------------------------------------------------------------------------------------------------------------------------------------------------------------------------------------------------------------------------------------------------------------------------------------------------------------------------------------------------------------------------------------------------------------------------------------------------------------------------------------------------------------------------------------------------------------------------------------------------------------------------------------------------------------------------------------------------------------------------------------------------------------------------------------------------------------------------------------------------------------------------------------------------------------------------------------------------------------------------------------------------------------------------------------------------------------------------------------------------------------------------------------------------------------------------------------------------------------------------------------------------------------------------------------------------------------------------------------------------------------------------------------------------------------------------------------------------------------------------------------------------------------------------------------------------------------------------------------------------------------------------------------------------------------------------------------------------------------------------------------------------------------------------------------------------------------------------------------------------------------------------------------------------------------------------------------------------------------------------------------------------------------------------------------------------------------------------------------------------------------------------------------------------------------------------------------------------|------------------------------|----------------------------------------------|-----------------|----------------|------------------|--|--|--|
|                | AVY DUTY                   |                |                  | HEAVY D          | UTY<br>S, SERIES 7          | 7                                                                                                                                                                                                                                                                                                                                                                                                                                                                                                                                                                                                                                                                                                                                                                                                                                                                                                                                                                                                                                                                                                                                                                                                                                                                                                                                                                                                                                                                                                                                                                                                                                                                                                                                                                                                                                                                                                                                                                                                                                                                                                                                                                                                                                                                                                                                                                                                                                                                                                                                                                                |                              |                                              |                 | \$ 55          |                  |  |  |  |
|                | K HOPPER                   |                |                  |                  | CK HOPPEF                   |                                                                                                                                                                                                                                                                                                                                                                                                                                                                                                                                                                                                                                                                                                                                                                                                                                                                                                                                                                                                                                                                                                                                                                                                                                                                                                                                                                                                                                                                                                                                                                                                                                                                                                                                                                                                                                                                                                                                                                                                                                                                                                                                                                                                                                                                                                                                                                                                                                                                                                                                                                                  |                              | HOPPERS, SERIES 55<br>1/8" THICK HOPPER BODY |                 |                |                  |  |  |  |
| 1/4" THICK     |                            | BODT           |                  |                  |                             | N BOD I                                                                                                                                                                                                                                                                                                                                                                                                                                                                                                                                                                                                                                                                                                                                                                                                                                                                                                                                                                                                                                                                                                                                                                                                                                                                                                                                                                                                                                                                                                                                                                                                                                                                                                                                                                                                                                                                                                                                                                                                                                                                                                                                                                                                                                                                                                                                                                                                                                                                                                                                                                          |                              |                                              |                 |                | /T               |  |  |  |
| 2 1/2" \\/\D   | E ROCKER                   | c              |                  | 3/16" THI        | DE ROCKEF                   | )c                                                                                                                                                                                                                                                                                                                                                                                                                                                                                                                                                                                                                                                                                                                                                                                                                                                                                                                                                                                                                                                                                                                                                                                                                                                                                                                                                                                                                                                                                                                                                                                                                                                                                                                                                                                                                                                                                                                                                                                                                                                                                                                                                                                                                                                                                                                                                                                                                                                                                                                                                                               | 3/                           | '16" Thi(<br>•1/2" Wie                       |                 |                |                  |  |  |  |
| 2-1/2 WID      |                            |                | ida NOM A        |                  | These Sizes                 |                                                                                                                                                                                                                                                                                                                                                                                                                                                                                                                                                                                                                                                                                                                                                                                                                                                                                                                                                                                                                                                                                                                                                                                                                                                                                                                                                                                                                                                                                                                                                                                                                                                                                                                                                                                                                                                                                                                                                                                                                                                                                                                                                                                                                                                                                                                                                                                                                                                                                                                                                                                  | 2.                           | ·1/2 VVIL                                    |                 | NENO           |                  |  |  |  |
| E              | )                          | Plastic L      | las NOW A        | VAILABLE IN      | These Sizes                 |                                                                                                                                                                                                                                                                                                                                                                                                                                                                                                                                                                                                                                                                                                                                                                                                                                                                                                                                                                                                                                                                                                                                                                                                                                                                                                                                                                                                                                                                                                                                                                                                                                                                                                                                                                                                                                                                                                                                                                                                                                                                                                                                                                                                                                                                                                                                                                                                                                                                                                                                                                                  | FEATURES                     | COMMO                                        |                 |                | 19               |  |  |  |
|                | $\leq$                     |                |                  | ьN               | $\mathcal{M}_{\mathcal{A}}$ |                                                                                                                                                                                                                                                                                                                                                                                                                                                                                                                                                                                                                                                                                                                                                                                                                                                                                                                                                                                                                                                                                                                                                                                                                                                                                                                                                                                                                                                                                                                                                                                                                                                                                                                                                                                                                                                                                                                                                                                                                                                                                                                                                                                                                                                                                                                                                                                                                                                                                                                                                                                  |                              |                                              |                 |                |                  |  |  |  |
|                |                            |                |                  |                  | -4                          | 1. STACKING I                                                                                                                                                                                                                                                                                                                                                                                                                                                                                                                                                                                                                                                                                                                                                                                                                                                                                                                                                                                                                                                                                                                                                                                                                                                                                                                                                                                                                                                                                                                                                                                                                                                                                                                                                                                                                                                                                                                                                                                                                                                                                                                                                                                                                                                                                                                                                                                                                                                                                                                                                                    |                              |                                              |                 |                | MIZE             |  |  |  |
| $  \rangle$    |                            | 1              | /                |                  | JONES 5                     |                                                                                                                                                                                                                                                                                                                                                                                                                                                                                                                                                                                                                                                                                                                                                                                                                                                                                                                                                                                                                                                                                                                                                                                                                                                                                                                                                                                                                                                                                                                                                                                                                                                                                                                                                                                                                                                                                                                                                                                                                                                                                                                                                                                                                                                                                                                                                                                                                                                                                                                                                                                  | STACK HOPPE                  |                                              |                 |                |                  |  |  |  |
|                | CONTA                      | ст /           | 14               |                  |                             | 2. STURDY, U                                                                                                                                                                                                                                                                                                                                                                                                                                                                                                                                                                                                                                                                                                                                                                                                                                                                                                                                                                                                                                                                                                                                                                                                                                                                                                                                                                                                                                                                                                                                                                                                                                                                                                                                                                                                                                                                                                                                                                                                                                                                                                                                                                                                                                                                                                                                                                                                                                                                                                                                                                     |                              |                                              |                 |                |                  |  |  |  |
|                | US FO                      |                | 10               |                  |                             |                                                                                                                                                                                                                                                                                                                                                                                                                                                                                                                                                                                                                                                                                                                                                                                                                                                                                                                                                                                                                                                                                                                                                                                                                                                                                                                                                                                                                                                                                                                                                                                                                                                                                                                                                                                                                                                                                                                                                                                                                                                                                                                                                                                                                                                                                                                                                                                                                                                                                                                                                                                  |                              |                                              |                 |                | TO MAINTAIN.     |  |  |  |
|                | 10+ PRIC                   |                |                  |                  | TY LOCK 5                   | > 3. EXTENDING                                                                                                                                                                                                                                                                                                                                                                                                                                                                                                                                                                                                                                                                                                                                                                                                                                                                                                                                                                                                                                                                                                                                                                                                                                                                                                                                                                                                                                                                                                                                                                                                                                                                                                                                                                                                                                                                                                                                                                                                                                                                                                                                                                                                                                                                                                                                                                                                                                                                                                                                                                   |                              |                                              | G LIP PREV      | VENT SIDE      | WAYS             |  |  |  |
|                |                            |                | -61              | <u> / AND</u> A  | AFREE <                     | SCATTERIN<br>4. SMOOTH FOR<br>4. | G OF MATERI                  |                                              |                 |                |                  |  |  |  |
| I E            | 4                          |                |                  | > SAFETY (       | CHAIN TO 🤇                  |                                                                                                                                                                                                                                                                                                                                                                                                                                                                                                                                                                                                                                                                                                                                                                                                                                                                                                                                                                                                                                                                                                                                                                                                                                                                                                                                                                                                                                                                                                                                                                                                                                                                                                                                                                                                                                                                                                                                                                                                                                                                                                                                                                                                                                                                                                                                                                                                                                                                                                                                                                                  | A STRENGTH                   |                                              |                 | IND POUR       | INGLIP           |  |  |  |
|                |                            |                |                  |                  | HOPPER ~                    | 5. GRAY FINIS                                                                                                                                                                                                                                                                                                                                                                                                                                                                                                                                                                                                                                                                                                                                                                                                                                                                                                                                                                                                                                                                                                                                                                                                                                                                                                                                                                                                                                                                                                                                                                                                                                                                                                                                                                                                                                                                                                                                                                                                                                                                                                                                                                                                                                                                                                                                                                                                                                                                                                                                                                    |                              |                                              |                 |                |                  |  |  |  |
|                |                            |                |                  |                  |                             | 6. CONTINUO                                                                                                                                                                                                                                                                                                                                                                                                                                                                                                                                                                                                                                                                                                                                                                                                                                                                                                                                                                                                                                                                                                                                                                                                                                                                                                                                                                                                                                                                                                                                                                                                                                                                                                                                                                                                                                                                                                                                                                                                                                                                                                                                                                                                                                                                                                                                                                                                                                                                                                                                                                      |                              |                                              |                 |                |                  |  |  |  |
|                | $\sim$                     |                | <u></u>          | 4                |                             |                                                                                                                                                                                                                                                                                                                                                                                                                                                                                                                                                                                                                                                                                                                                                                                                                                                                                                                                                                                                                                                                                                                                                                                                                                                                                                                                                                                                                                                                                                                                                                                                                                                                                                                                                                                                                                                                                                                                                                                                                                                                                                                                                                                                                                                                                                                                                                                                                                                                                                                                                                                  | RIPPING. (IF YC              |                                              |                 |                |                  |  |  |  |
|                | $\overline{\mathbf{C}}$    | The state      |                  | MA               | $\Lambda N$                 |                                                                                                                                                                                                                                                                                                                                                                                                                                                                                                                                                                                                                                                                                                                                                                                                                                                                                                                                                                                                                                                                                                                                                                                                                                                                                                                                                                                                                                                                                                                                                                                                                                                                                                                                                                                                                                                                                                                                                                                                                                                                                                                                                                                                                                                                                                                                                                                                                                                                                                                                                                                  | AND WE'LL "V                 |                                              |                 |                |                  |  |  |  |
|                |                            |                |                  | V                | V V                         | 7. 90 DAY MAI                                                                                                                                                                                                                                                                                                                                                                                                                                                                                                                                                                                                                                                                                                                                                                                                                                                                                                                                                                                                                                                                                                                                                                                                                                                                                                                                                                                                                                                                                                                                                                                                                                                                                                                                                                                                                                                                                                                                                                                                                                                                                                                                                                                                                                                                                                                                                                                                                                                                                                                                                                    |                              |                                              |                 | _ 0            | 0                |  |  |  |
| HOPPER         |                            | · ·            | A                | В                | С                           | D                                                                                                                                                                                                                                                                                                                                                                                                                                                                                                                                                                                                                                                                                                                                                                                                                                                                                                                                                                                                                                                                                                                                                                                                                                                                                                                                                                                                                                                                                                                                                                                                                                                                                                                                                                                                                                                                                                                                                                                                                                                                                                                                                                                                                                                                                                                                                                                                                                                                                                                                                                                | E                            |                                              | SPECI           |                | STEEL OR         |  |  |  |
| ORDER          | CONTENT                    | WEIGHT         | OVERALL          | OVERALL          | OVERALL                     | FORK                                                                                                                                                                                                                                                                                                                                                                                                                                                                                                                                                                                                                                                                                                                                                                                                                                                                                                                                                                                                                                                                                                                                                                                                                                                                                                                                                                                                                                                                                                                                                                                                                                                                                                                                                                                                                                                                                                                                                                                                                                                                                                                                                                                                                                                                                                                                                                                                                                                                                                                                                                             | POURING                      | APPROX.                                      | HOPPER          |                | PLASTIC*         |  |  |  |
| NUMBER         | CAPACITY                   | CAPACITY       | HEIGHT           | WIDTH            | LENGTH                      | OPENING                                                                                                                                                                                                                                                                                                                                                                                                                                                                                                                                                                                                                                                                                                                                                                                                                                                                                                                                                                                                                                                                                                                                                                                                                                                                                                                                                                                                                                                                                                                                                                                                                                                                                                                                                                                                                                                                                                                                                                                                                                                                                                                                                                                                                                                                                                                                                                                                                                                                                                                                                                          | LIP                          | WEIGHT                                       | 1-3             | 4-9            | LIDS EA.         |  |  |  |
| 2577           | 1/4 cu yd                  | 4000#          | 22-1/4           | 33-3/4           | 44-3/4                      | 3 by 22-1/2                                                                                                                                                                                                                                                                                                                                                                                                                                                                                                                                                                                                                                                                                                                                                                                                                                                                                                                                                                                                                                                                                                                                                                                                                                                                                                                                                                                                                                                                                                                                                                                                                                                                                                                                                                                                                                                                                                                                                                                                                                                                                                                                                                                                                                                                                                                                                                                                                                                                                                                                                                      | 0                            | 323 lb.                                      | \$678           | \$638          | \$259            |  |  |  |
| 2555           | 1/4 cu yd                  | 3000#          | 22-1/4           | 33-3/4           | 44-3/4                      | 3 by 22-1/2                                                                                                                                                                                                                                                                                                                                                                                                                                                                                                                                                                                                                                                                                                                                                                                                                                                                                                                                                                                                                                                                                                                                                                                                                                                                                                                                                                                                                                                                                                                                                                                                                                                                                                                                                                                                                                                                                                                                                                                                                                                                                                                                                                                                                                                                                                                                                                                                                                                                                                                                                                      | 0                            | 268 lb.                                      | \$602           | \$566          | \$259            |  |  |  |
| 3399           | 1/3 cu yd                  | 5000#          | 32-1/2           | 31-3/4           | 52-1/2                      | 3 by 20-1/2                                                                                                                                                                                                                                                                                                                                                                                                                                                                                                                                                                                                                                                                                                                                                                                                                                                                                                                                                                                                                                                                                                                                                                                                                                                                                                                                                                                                                                                                                                                                                                                                                                                                                                                                                                                                                                                                                                                                                                                                                                                                                                                                                                                                                                                                                                                                                                                                                                                                                                                                                                      | 3                            | 435 lb.                                      | \$831           | \$783          | \$325            |  |  |  |
| 3377           | 1/3 cu yd                  | 4000#          | 32-1/2           | 31-3/4           | 52-1/2                      | 3 by 20-1/2                                                                                                                                                                                                                                                                                                                                                                                                                                                                                                                                                                                                                                                                                                                                                                                                                                                                                                                                                                                                                                                                                                                                                                                                                                                                                                                                                                                                                                                                                                                                                                                                                                                                                                                                                                                                                                                                                                                                                                                                                                                                                                                                                                                                                                                                                                                                                                                                                                                                                                                                                                      | 3                            | 408 lb.                                      | \$754           | \$710          | \$325            |  |  |  |
| 3355           | 1/3 cu yd                  | 3000#          | 32-1/2           | 31-3/4           | 52-1/2                      | 3 by 20-1/2                                                                                                                                                                                                                                                                                                                                                                                                                                                                                                                                                                                                                                                                                                                                                                                                                                                                                                                                                                                                                                                                                                                                                                                                                                                                                                                                                                                                                                                                                                                                                                                                                                                                                                                                                                                                                                                                                                                                                                                                                                                                                                                                                                                                                                                                                                                                                                                                                                                                                                                                                                      | 3                            | 340 lb.                                      | \$626           | \$589          | \$325            |  |  |  |
| 5099           | 1/2 cu yd                  | 5000#          | 32-1/2           | 37-3/4           | 52-1/2                      | 3 by 20-1/2                                                                                                                                                                                                                                                                                                                                                                                                                                                                                                                                                                                                                                                                                                                                                                                                                                                                                                                                                                                                                                                                                                                                                                                                                                                                                                                                                                                                                                                                                                                                                                                                                                                                                                                                                                                                                                                                                                                                                                                                                                                                                                                                                                                                                                                                                                                                                                                                                                                                                                                                                                      | 3                            | 489 lb.                                      | \$907           | \$854          | \$344            |  |  |  |
| 5077           | 1/2 cu yd                  | 4000#          | 32-1/2           | 37-3/4           | 52-1/2                      | 3 by 20-1/2                                                                                                                                                                                                                                                                                                                                                                                                                                                                                                                                                                                                                                                                                                                                                                                                                                                                                                                                                                                                                                                                                                                                                                                                                                                                                                                                                                                                                                                                                                                                                                                                                                                                                                                                                                                                                                                                                                                                                                                                                                                                                                                                                                                                                                                                                                                                                                                                                                                                                                                                                                      | 3                            | 445 lb.                                      | \$824           | \$776          | \$344            |  |  |  |
| 5055           | 1/2 cu yd                  | 3000#          | 32-1/2           | 37-3/4           | 52-1/2                      | 3 by 20-1/2                                                                                                                                                                                                                                                                                                                                                                                                                                                                                                                                                                                                                                                                                                                                                                                                                                                                                                                                                                                                                                                                                                                                                                                                                                                                                                                                                                                                                                                                                                                                                                                                                                                                                                                                                                                                                                                                                                                                                                                                                                                                                                                                                                                                                                                                                                                                                                                                                                                                                                                                                                      | 3                            | 363 lb.                                      | \$763           | \$718          | \$344            |  |  |  |
| 7599           | 3/4 cu yd                  | 6000#          | 36-1/2           | 39-3/4           | 58-3/4                      | 3 by 28-1/2                                                                                                                                                                                                                                                                                                                                                                                                                                                                                                                                                                                                                                                                                                                                                                                                                                                                                                                                                                                                                                                                                                                                                                                                                                                                                                                                                                                                                                                                                                                                                                                                                                                                                                                                                                                                                                                                                                                                                                                                                                                                                                                                                                                                                                                                                                                                                                                                                                                                                                                                                                      | 3                            | 547 lb.                                      | \$1014          | \$955          | \$382*           |  |  |  |
| 7577           | 3/4 cu yd                  | 5000#          | 36-1/2           | 39-3/4           | 58-3/4                      | 3 by 28-1/2                                                                                                                                                                                                                                                                                                                                                                                                                                                                                                                                                                                                                                                                                                                                                                                                                                                                                                                                                                                                                                                                                                                                                                                                                                                                                                                                                                                                                                                                                                                                                                                                                                                                                                                                                                                                                                                                                                                                                                                                                                                                                                                                                                                                                                                                                                                                                                                                                                                                                                                                                                      | 3                            | 524 lb.                                      | \$939           | \$884          | \$382*           |  |  |  |
| 7555           | 3/4 cu yd                  | 4000#          | 36-1/2           | 39-3/4           | 58-3/4                      | 3 by 28-1/2                                                                                                                                                                                                                                                                                                                                                                                                                                                                                                                                                                                                                                                                                                                                                                                                                                                                                                                                                                                                                                                                                                                                                                                                                                                                                                                                                                                                                                                                                                                                                                                                                                                                                                                                                                                                                                                                                                                                                                                                                                                                                                                                                                                                                                                                                                                                                                                                                                                                                                                                                                      | 3                            | 437 lb.                                      | \$803           | \$756          | \$382*           |  |  |  |
| 10099<br>10077 | 1 cu yd                    | 6000#<br>6000# | 39-3/4<br>39-3/4 | 39-3/4<br>39-3/4 | 63-1/2<br>63-1/2            | 3 by 28-1/2<br>3 by 28-1/2                                                                                                                                                                                                                                                                                                                                                                                                                                                                                                                                                                                                                                                                                                                                                                                                                                                                                                                                                                                                                                                                                                                                                                                                                                                                                                                                                                                                                                                                                                                                                                                                                                                                                                                                                                                                                                                                                                                                                                                                                                                                                                                                                                                                                                                                                                                                                                                                                                                                                                                                                       | 3                            | 610 lb.<br>584 lb.                           | \$1107          | \$1042         | \$401*           |  |  |  |
| 10077          | 1 cu yd<br>1 cu yd         | 4000#          | 39-3/4           | 39-3/4           | 63-1/2                      | 3 by 28-1/2                                                                                                                                                                                                                                                                                                                                                                                                                                                                                                                                                                                                                                                                                                                                                                                                                                                                                                                                                                                                                                                                                                                                                                                                                                                                                                                                                                                                                                                                                                                                                                                                                                                                                                                                                                                                                                                                                                                                                                                                                                                                                                                                                                                                                                                                                                                                                                                                                                                                                                                                                                      | 3                            | 461 lb.                                      | \$1032<br>\$898 | \$972<br>\$845 | \$401*<br>\$401* |  |  |  |
| 15099          | 1-1/2 cu yd                | 6000#          | 39-3/4           | 57-3/4           | 63-1/2                      | 3 by 28-1/2                                                                                                                                                                                                                                                                                                                                                                                                                                                                                                                                                                                                                                                                                                                                                                                                                                                                                                                                                                                                                                                                                                                                                                                                                                                                                                                                                                                                                                                                                                                                                                                                                                                                                                                                                                                                                                                                                                                                                                                                                                                                                                                                                                                                                                                                                                                                                                                                                                                                                                                                                                      | 3                            | 733 lb.                                      | \$1317          | \$1240         | \$554*           |  |  |  |
| 15077          | 1-1/2 cu yd<br>1-1/2 cu yd | 6000#          | 39-3/4           | 57-3/4           | 63-1/2                      | 3 by 28-1/2                                                                                                                                                                                                                                                                                                                                                                                                                                                                                                                                                                                                                                                                                                                                                                                                                                                                                                                                                                                                                                                                                                                                                                                                                                                                                                                                                                                                                                                                                                                                                                                                                                                                                                                                                                                                                                                                                                                                                                                                                                                                                                                                                                                                                                                                                                                                                                                                                                                                                                                                                                      | 3                            | 700 lb.                                      | \$1241          | \$1168         | \$554*           |  |  |  |
| 15055          | 1-1/2 cu yd                | 4000#          | 39-3/4           | 57-3/4           | 63-1/2                      | 3 by 28-1/2                                                                                                                                                                                                                                                                                                                                                                                                                                                                                                                                                                                                                                                                                                                                                                                                                                                                                                                                                                                                                                                                                                                                                                                                                                                                                                                                                                                                                                                                                                                                                                                                                                                                                                                                                                                                                                                                                                                                                                                                                                                                                                                                                                                                                                                                                                                                                                                                                                                                                                                                                                      | 3                            | 540 lb.                                      | \$1241          | \$957          | \$554*           |  |  |  |
| 20099          | 2 cu yd                    | 6000#          | 46               | 57-3/4           | 64                          | 3 by 28-1/2                                                                                                                                                                                                                                                                                                                                                                                                                                                                                                                                                                                                                                                                                                                                                                                                                                                                                                                                                                                                                                                                                                                                                                                                                                                                                                                                                                                                                                                                                                                                                                                                                                                                                                                                                                                                                                                                                                                                                                                                                                                                                                                                                                                                                                                                                                                                                                                                                                                                                                                                                                      | 11-1/2                       | 790 lb.                                      | \$1480          | \$1393         | \$640*           |  |  |  |
| 20077          | 2 cu yd                    | 6000#          | 46               | 57-3/4           | 64                          | 3 by 28-1/2                                                                                                                                                                                                                                                                                                                                                                                                                                                                                                                                                                                                                                                                                                                                                                                                                                                                                                                                                                                                                                                                                                                                                                                                                                                                                                                                                                                                                                                                                                                                                                                                                                                                                                                                                                                                                                                                                                                                                                                                                                                                                                                                                                                                                                                                                                                                                                                                                                                                                                                                                                      | 11-1/2                       | 756 lb.                                      | \$1408          | \$1326         | \$640*           |  |  |  |
| 20055          | 2 cu yd                    | 4000#          | 46               | 57-3/4           | 64                          | 3 by 28-1/2                                                                                                                                                                                                                                                                                                                                                                                                                                                                                                                                                                                                                                                                                                                                                                                                                                                                                                                                                                                                                                                                                                                                                                                                                                                                                                                                                                                                                                                                                                                                                                                                                                                                                                                                                                                                                                                                                                                                                                                                                                                                                                                                                                                                                                                                                                                                                                                                                                                                                                                                                                      | 11-1/2                       | 584 lb.                                      | \$1140          | \$1073         | \$640*           |  |  |  |
| 25099          | 2-1/2 cu yd                | 6000#          | 55               | 46-3/4           | 70-1/2                      | 3 by 28-1/2                                                                                                                                                                                                                                                                                                                                                                                                                                                                                                                                                                                                                                                                                                                                                                                                                                                                                                                                                                                                                                                                                                                                                                                                                                                                                                                                                                                                                                                                                                                                                                                                                                                                                                                                                                                                                                                                                                                                                                                                                                                                                                                                                                                                                                                                                                                                                                                                                                                                                                                                                                      | 20                           | 855 lb.                                      | \$1624          | \$1528         | \$507            |  |  |  |
| 26099          | 2-1/2 cu yd                | 6000#          | 46               | 69-3/4           | 64                          | 3 by 28-1/2                                                                                                                                                                                                                                                                                                                                                                                                                                                                                                                                                                                                                                                                                                                                                                                                                                                                                                                                                                                                                                                                                                                                                                                                                                                                                                                                                                                                                                                                                                                                                                                                                                                                                                                                                                                                                                                                                                                                                                                                                                                                                                                                                                                                                                                                                                                                                                                                                                                                                                                                                                      | 11-1/2                       | 926 lb.                                      | \$1624          | \$1528         | \$717            |  |  |  |
| 26077          | 2-1/2 cu yd                | 5000#          | 46               | 69-3/4           | 64                          | 3 by 28-1/2                                                                                                                                                                                                                                                                                                                                                                                                                                                                                                                                                                                                                                                                                                                                                                                                                                                                                                                                                                                                                                                                                                                                                                                                                                                                                                                                                                                                                                                                                                                                                                                                                                                                                                                                                                                                                                                                                                                                                                                                                                                                                                                                                                                                                                                                                                                                                                                                                                                                                                                                                                      | 11-1/2                       | 838 lb.                                      | \$1468          | \$1382         | \$717            |  |  |  |
| 26055          | 2-1/2 cu yd                | 4000#          | 46               | 69-3/4           | 64                          | 3 by 28-1/2                                                                                                                                                                                                                                                                                                                                                                                                                                                                                                                                                                                                                                                                                                                                                                                                                                                                                                                                                                                                                                                                                                                                                                                                                                                                                                                                                                                                                                                                                                                                                                                                                                                                                                                                                                                                                                                                                                                                                                                                                                                                                                                                                                                                                                                                                                                                                                                                                                                                                                                                                                      | 11-1/2                       | 700 lb.                                      | \$1252          | \$1179         | \$717            |  |  |  |
| 30099          | 3 cu yd                    | 6000#          | 55               | 57-3/4           | 70-1/2                      | 3 by 28-1/2                                                                                                                                                                                                                                                                                                                                                                                                                                                                                                                                                                                                                                                                                                                                                                                                                                                                                                                                                                                                                                                                                                                                                                                                                                                                                                                                                                                                                                                                                                                                                                                                                                                                                                                                                                                                                                                                                                                                                                                                                                                                                                                                                                                                                                                                                                                                                                                                                                                                                                                                                                      | 20                           | 960 lb.                                      | \$1785          | \$1680         | \$668*           |  |  |  |
| 30077          | 3 cu yd                    | 5000#          | 55               | 57-3/4           | 70-1/2                      | 3 by 28-1/2                                                                                                                                                                                                                                                                                                                                                                                                                                                                                                                                                                                                                                                                                                                                                                                                                                                                                                                                                                                                                                                                                                                                                                                                                                                                                                                                                                                                                                                                                                                                                                                                                                                                                                                                                                                                                                                                                                                                                                                                                                                                                                                                                                                                                                                                                                                                                                                                                                                                                                                                                                      | 20                           | 931 lb.                                      | \$1624          | \$1528         | \$668*           |  |  |  |
| 30055          | 3 cu yd                    | 4000#          | 55               | 57-3/4           | 70-1/2                      | 3 by 28-1/2                                                                                                                                                                                                                                                                                                                                                                                                                                                                                                                                                                                                                                                                                                                                                                                                                                                                                                                                                                                                                                                                                                                                                                                                                                                                                                                                                                                                                                                                                                                                                                                                                                                                                                                                                                                                                                                                                                                                                                                                                                                                                                                                                                                                                                                                                                                                                                                                                                                                                                                                                                      | 20                           | 704 lb.                                      | \$1369          | \$1288         | \$668*           |  |  |  |
| 40099          | 4 cu yd                    | 6000#          | 55               | 79-3/4           | 70-1/2                      | 3 by 42-1/2                                                                                                                                                                                                                                                                                                                                                                                                                                                                                                                                                                                                                                                                                                                                                                                                                                                                                                                                                                                                                                                                                                                                                                                                                                                                                                                                                                                                                                                                                                                                                                                                                                                                                                                                                                                                                                                                                                                                                                                                                                                                                                                                                                                                                                                                                                                                                                                                                                                                                                                                                                      | 20                           | 1210 lb.                                     | \$2212          | \$2082         | \$878            |  |  |  |
| 50099          | 5 cu yd                    | 6000#          | 55               | 99-3/4           | 70-1/2                      | 3 by 42-1/2                                                                                                                                                                                                                                                                                                                                                                                                                                                                                                                                                                                                                                                                                                                                                                                                                                                                                                                                                                                                                                                                                                                                                                                                                                                                                                                                                                                                                                                                                                                                                                                                                                                                                                                                                                                                                                                                                                                                                                                                                                                                                                                                                                                                                                                                                                                                                                                                                                                                                                                                                                      | 20                           | 1340 lb.                                     | \$2590          | \$2438         | \$956            |  |  |  |
| 60099          | 6 cu yd                    | 6000#          | 55               | 119-3/4          | 70-1/2                      | 3 by 42-1/2                                                                                                                                                                                                                                                                                                                                                                                                                                                                                                                                                                                                                                                                                                                                                                                                                                                                                                                                                                                                                                                                                                                                                                                                                                                                                                                                                                                                                                                                                                                                                                                                                                                                                                                                                                                                                                                                                                                                                                                                                                                                                                                                                                                                                                                                                                                                                                                                                                                                                                                                                                      | 20                           | 1475 lb.                                     | \$2955          | \$2781         | N/A              |  |  |  |
|                |                            |                |                  | TION, ITEM #99   | 9950                        | NOTE: All dimer<br>are critical, you                                                                                                                                                                                                                                                                                                                                                                                                                                                                                                                                                                                                                                                                                                                                                                                                                                                                                                                                                                                                                                                                                                                                                                                                                                                                                                                                                                                                                                                                                                                                                                                                                                                                                                                                                                                                                                                                                                                                                                                                                                                                                                                                                                                                                                                                                                                                                                                                                                                                                                                                             | nsions are ap                | proximate                                    | and may         | vary sligh     | tly – if any     |  |  |  |
|                | TAINLESS PRIC              |                |                  | REIGHT RATES     | AND PARTS                   | are critical, you<br>Dim. B. Steel Lid                                                                                                                                                                                                                                                                                                                                                                                                                                                                                                                                                                                                                                                                                                                                                                                                                                                                                                                                                                                                                                                                                                                                                                                                                                                                                                                                                                                                                                                                                                                                                                                                                                                                                                                                                                                                                                                                                                                                                                                                                                                                                                                                                                                                                                                                                                                                                                                                                                                                                                                                           | must specify<br>Is are 11 GA | . inside no                                  | pper width      | approx. 3      | -1/2" from       |  |  |  |
| SPECIAL WI     | DINS ARE AVA               | ILADLE IF NE   | 0233ART          | - All 51265      |                             |                                                                                                                                                                                                                                                                                                                                                                                                                                                                                                                                                                                                                                                                                                                                                                                                                                                                                                                                                                                                                                                                                                                                                                                                                                                                                                                                                                                                                                                                                                                                                                                                                                                                                                                                                                                                                                                                                                                                                                                                                                                                                                                                                                                                                                                                                                                                                                                                                                                                                                                                                                                  |                              | Option                                       | al Casters      | s/Add to 0     | ost              |  |  |  |
|                | atures: Mus                |                |                  |                  |                             |                                                                                                                                                                                                                                                                                                                                                                                                                                                                                                                                                                                                                                                                                                                                                                                                                                                                                                                                                                                                                                                                                                                                                                                                                                                                                                                                                                                                                                                                                                                                                                                                                                                                                                                                                                                                                                                                                                                                                                                                                                                                                                                                                                                                                                                                                                                                                                                                                                                                                                                                                                                  |                              |                                              | riced Per       | ,              |                  |  |  |  |
|                | For Crane Ha               |                |                  |                  | Dick Jone                   | s Sales Inc.                                                                                                                                                                                                                                                                                                                                                                                                                                                                                                                                                                                                                                                                                                                                                                                                                                                                                                                                                                                                                                                                                                                                                                                                                                                                                                                                                                                                                                                                                                                                                                                                                                                                                                                                                                                                                                                                                                                                                                                                                                                                                                                                                                                                                                                                                                                                                                                                                                                                                                                                                                     |                              | 2 S                                          | wivels An       | d 2 Rigids     | 3                |  |  |  |