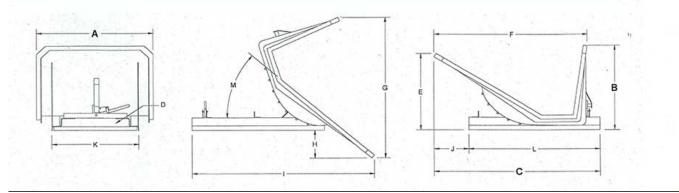

### WRIGHT STEEL SELF-DUMPING HOPPERS-BUILT TO YOUR CHOICE OF 3 DUTY RATINGS

| ·····          |                            |                |                  |                  | 2110 201                    |                                                                                                                                                                                                                                                                                                                                                                                                                                                                                                                                                                                                                                                                                                                                                                                                                                                                                                                                                                                                                                                                                                                                                                                                                                                                                                                                                                                                                                                                                                                                                                                                                                                                                                                                                                                                                                                                                                                                                                                                                                                                                                                                                                                                                                                                                                                                                                                                                                                                                                                                                                                  |                              | - 0. 0                                       |                 |                |                  |  |  |  |
|----------------|----------------------------|----------------|------------------|------------------|-----------------------------|----------------------------------------------------------------------------------------------------------------------------------------------------------------------------------------------------------------------------------------------------------------------------------------------------------------------------------------------------------------------------------------------------------------------------------------------------------------------------------------------------------------------------------------------------------------------------------------------------------------------------------------------------------------------------------------------------------------------------------------------------------------------------------------------------------------------------------------------------------------------------------------------------------------------------------------------------------------------------------------------------------------------------------------------------------------------------------------------------------------------------------------------------------------------------------------------------------------------------------------------------------------------------------------------------------------------------------------------------------------------------------------------------------------------------------------------------------------------------------------------------------------------------------------------------------------------------------------------------------------------------------------------------------------------------------------------------------------------------------------------------------------------------------------------------------------------------------------------------------------------------------------------------------------------------------------------------------------------------------------------------------------------------------------------------------------------------------------------------------------------------------------------------------------------------------------------------------------------------------------------------------------------------------------------------------------------------------------------------------------------------------------------------------------------------------------------------------------------------------------------------------------------------------------------------------------------------------|------------------------------|----------------------------------------------|-----------------|----------------|------------------|--|--|--|
|                | AVY DUTY                   |                |                  | HEAVY D          | UTY<br>S, SERIES 7          | 7                                                                                                                                                                                                                                                                                                                                                                                                                                                                                                                                                                                                                                                                                                                                                                                                                                                                                                                                                                                                                                                                                                                                                                                                                                                                                                                                                                                                                                                                                                                                                                                                                                                                                                                                                                                                                                                                                                                                                                                                                                                                                                                                                                                                                                                                                                                                                                                                                                                                                                                                                                                |                              |                                              |                 | \$ 55          |                  |  |  |  |
|                | K HOPPER                   |                |                  |                  | CK HOPPEF                   |                                                                                                                                                                                                                                                                                                                                                                                                                                                                                                                                                                                                                                                                                                                                                                                                                                                                                                                                                                                                                                                                                                                                                                                                                                                                                                                                                                                                                                                                                                                                                                                                                                                                                                                                                                                                                                                                                                                                                                                                                                                                                                                                                                                                                                                                                                                                                                                                                                                                                                                                                                                  |                              | HOPPERS, SERIES 55<br>1/8" THICK HOPPER BODY |                 |                |                  |  |  |  |
| 1/4" THICK     |                            | BODT           |                  |                  |                             | N BOD I                                                                                                                                                                                                                                                                                                                                                                                                                                                                                                                                                                                                                                                                                                                                                                                                                                                                                                                                                                                                                                                                                                                                                                                                                                                                                                                                                                                                                                                                                                                                                                                                                                                                                                                                                                                                                                                                                                                                                                                                                                                                                                                                                                                                                                                                                                                                                                                                                                                                                                                                                                          |                              |                                              |                 |                | /T               |  |  |  |
| 2 1/2" \\/\D   | E ROCKER                   | c              |                  | 3/16" THI        | DE ROCKEF                   | )c                                                                                                                                                                                                                                                                                                                                                                                                                                                                                                                                                                                                                                                                                                                                                                                                                                                                                                                                                                                                                                                                                                                                                                                                                                                                                                                                                                                                                                                                                                                                                                                                                                                                                                                                                                                                                                                                                                                                                                                                                                                                                                                                                                                                                                                                                                                                                                                                                                                                                                                                                                               | 3/                           | '16" Thi(<br>•1/2" Wie                       |                 |                |                  |  |  |  |
| 2-1/2 WID      |                            |                | ida NOM A        |                  | These Sizes                 |                                                                                                                                                                                                                                                                                                                                                                                                                                                                                                                                                                                                                                                                                                                                                                                                                                                                                                                                                                                                                                                                                                                                                                                                                                                                                                                                                                                                                                                                                                                                                                                                                                                                                                                                                                                                                                                                                                                                                                                                                                                                                                                                                                                                                                                                                                                                                                                                                                                                                                                                                                                  | 2.                           | ·1/2 VVIL                                    |                 | NENO           |                  |  |  |  |
| E              | )                          | Plastic L      | las NOW A        | VAILABLE IN      | These Sizes                 |                                                                                                                                                                                                                                                                                                                                                                                                                                                                                                                                                                                                                                                                                                                                                                                                                                                                                                                                                                                                                                                                                                                                                                                                                                                                                                                                                                                                                                                                                                                                                                                                                                                                                                                                                                                                                                                                                                                                                                                                                                                                                                                                                                                                                                                                                                                                                                                                                                                                                                                                                                                  | FEATURES                     | COMMO                                        |                 |                | 19               |  |  |  |
|                | $\leq$                     |                |                  | ьN               | $\mathcal{M}_{\mathcal{A}}$ |                                                                                                                                                                                                                                                                                                                                                                                                                                                                                                                                                                                                                                                                                                                                                                                                                                                                                                                                                                                                                                                                                                                                                                                                                                                                                                                                                                                                                                                                                                                                                                                                                                                                                                                                                                                                                                                                                                                                                                                                                                                                                                                                                                                                                                                                                                                                                                                                                                                                                                                                                                                  |                              |                                              |                 |                |                  |  |  |  |
|                |                            |                |                  |                  | -4                          | 1. STACKING I                                                                                                                                                                                                                                                                                                                                                                                                                                                                                                                                                                                                                                                                                                                                                                                                                                                                                                                                                                                                                                                                                                                                                                                                                                                                                                                                                                                                                                                                                                                                                                                                                                                                                                                                                                                                                                                                                                                                                                                                                                                                                                                                                                                                                                                                                                                                                                                                                                                                                                                                                                    |                              |                                              |                 |                | MIZE             |  |  |  |
| $  \rangle$    |                            | 1              | /                |                  | JONES 5                     |                                                                                                                                                                                                                                                                                                                                                                                                                                                                                                                                                                                                                                                                                                                                                                                                                                                                                                                                                                                                                                                                                                                                                                                                                                                                                                                                                                                                                                                                                                                                                                                                                                                                                                                                                                                                                                                                                                                                                                                                                                                                                                                                                                                                                                                                                                                                                                                                                                                                                                                                                                                  | STACK HOPPE                  |                                              |                 |                |                  |  |  |  |
|                | CONTA                      | ст /           | 14               |                  |                             | 2. STURDY, U                                                                                                                                                                                                                                                                                                                                                                                                                                                                                                                                                                                                                                                                                                                                                                                                                                                                                                                                                                                                                                                                                                                                                                                                                                                                                                                                                                                                                                                                                                                                                                                                                                                                                                                                                                                                                                                                                                                                                                                                                                                                                                                                                                                                                                                                                                                                                                                                                                                                                                                                                                     |                              |                                              |                 |                |                  |  |  |  |
|                | US FO                      |                | 10               |                  |                             |                                                                                                                                                                                                                                                                                                                                                                                                                                                                                                                                                                                                                                                                                                                                                                                                                                                                                                                                                                                                                                                                                                                                                                                                                                                                                                                                                                                                                                                                                                                                                                                                                                                                                                                                                                                                                                                                                                                                                                                                                                                                                                                                                                                                                                                                                                                                                                                                                                                                                                                                                                                  |                              |                                              |                 |                | TO MAINTAIN.     |  |  |  |
|                | 10+ PRIC                   |                |                  |                  | TY LOCK 5                   | > 3. EXTENDING                                                                                                                                                                                                                                                                                                                                                                                                                                                                                                                                                                                                                                                                                                                                                                                                                                                                                                                                                                                                                                                                                                                                                                                                                                                                                                                                                                                                                                                                                                                                                                                                                                                                                                                                                                                                                                                                                                                                                                                                                                                                                                                                                                                                                                                                                                                                                                                                                                                                                                                                                                   |                              |                                              | G LIP PREV      | VENT SIDE      | WAYS             |  |  |  |
|                |                            |                | -61              | <u> / AND</u> A  | AFREE <                     | SCATTERIN<br>4. SMOOTH FOR<br>4. | G OF MATERI                  |                                              |                 |                |                  |  |  |  |
| I E            | 4                          |                |                  | > SAFETY (       | CHAIN TO 🤇                  |                                                                                                                                                                                                                                                                                                                                                                                                                                                                                                                                                                                                                                                                                                                                                                                                                                                                                                                                                                                                                                                                                                                                                                                                                                                                                                                                                                                                                                                                                                                                                                                                                                                                                                                                                                                                                                                                                                                                                                                                                                                                                                                                                                                                                                                                                                                                                                                                                                                                                                                                                                                  | A STRENGTH                   |                                              |                 | IND POUR       | INGLIP           |  |  |  |
|                |                            |                |                  |                  | HOPPER ~                    | 5. GRAY FINIS                                                                                                                                                                                                                                                                                                                                                                                                                                                                                                                                                                                                                                                                                                                                                                                                                                                                                                                                                                                                                                                                                                                                                                                                                                                                                                                                                                                                                                                                                                                                                                                                                                                                                                                                                                                                                                                                                                                                                                                                                                                                                                                                                                                                                                                                                                                                                                                                                                                                                                                                                                    |                              |                                              |                 |                |                  |  |  |  |
|                |                            |                |                  |                  |                             | 6. CONTINUO                                                                                                                                                                                                                                                                                                                                                                                                                                                                                                                                                                                                                                                                                                                                                                                                                                                                                                                                                                                                                                                                                                                                                                                                                                                                                                                                                                                                                                                                                                                                                                                                                                                                                                                                                                                                                                                                                                                                                                                                                                                                                                                                                                                                                                                                                                                                                                                                                                                                                                                                                                      |                              |                                              |                 |                |                  |  |  |  |
|                | $\sim$                     |                | <u></u>          | 4                |                             |                                                                                                                                                                                                                                                                                                                                                                                                                                                                                                                                                                                                                                                                                                                                                                                                                                                                                                                                                                                                                                                                                                                                                                                                                                                                                                                                                                                                                                                                                                                                                                                                                                                                                                                                                                                                                                                                                                                                                                                                                                                                                                                                                                                                                                                                                                                                                                                                                                                                                                                                                                                  | RIPPING. (IF YC              |                                              |                 |                |                  |  |  |  |
|                | $\overline{\mathbf{C}}$    | The state      |                  | MA               | $\Lambda N$                 |                                                                                                                                                                                                                                                                                                                                                                                                                                                                                                                                                                                                                                                                                                                                                                                                                                                                                                                                                                                                                                                                                                                                                                                                                                                                                                                                                                                                                                                                                                                                                                                                                                                                                                                                                                                                                                                                                                                                                                                                                                                                                                                                                                                                                                                                                                                                                                                                                                                                                                                                                                                  | AND WE'LL "V                 |                                              |                 |                |                  |  |  |  |
|                |                            |                |                  | V                | V V                         | 7. 90 DAY MAI                                                                                                                                                                                                                                                                                                                                                                                                                                                                                                                                                                                                                                                                                                                                                                                                                                                                                                                                                                                                                                                                                                                                                                                                                                                                                                                                                                                                                                                                                                                                                                                                                                                                                                                                                                                                                                                                                                                                                                                                                                                                                                                                                                                                                                                                                                                                                                                                                                                                                                                                                                    |                              |                                              |                 | _ 0            | 0                |  |  |  |
| HOPPER         |                            | · ·            | A                | В                | С                           | D                                                                                                                                                                                                                                                                                                                                                                                                                                                                                                                                                                                                                                                                                                                                                                                                                                                                                                                                                                                                                                                                                                                                                                                                                                                                                                                                                                                                                                                                                                                                                                                                                                                                                                                                                                                                                                                                                                                                                                                                                                                                                                                                                                                                                                                                                                                                                                                                                                                                                                                                                                                | E                            |                                              | SPECI           |                | STEEL OR         |  |  |  |
| ORDER          | CONTENT                    | WEIGHT         | OVERALL          | OVERALL          | OVERALL                     | FORK                                                                                                                                                                                                                                                                                                                                                                                                                                                                                                                                                                                                                                                                                                                                                                                                                                                                                                                                                                                                                                                                                                                                                                                                                                                                                                                                                                                                                                                                                                                                                                                                                                                                                                                                                                                                                                                                                                                                                                                                                                                                                                                                                                                                                                                                                                                                                                                                                                                                                                                                                                             | POURING                      | APPROX.                                      | HOPPER          |                | PLASTIC*         |  |  |  |
| NUMBER         | CAPACITY                   | CAPACITY       | HEIGHT           | WIDTH            | LENGTH                      | OPENING                                                                                                                                                                                                                                                                                                                                                                                                                                                                                                                                                                                                                                                                                                                                                                                                                                                                                                                                                                                                                                                                                                                                                                                                                                                                                                                                                                                                                                                                                                                                                                                                                                                                                                                                                                                                                                                                                                                                                                                                                                                                                                                                                                                                                                                                                                                                                                                                                                                                                                                                                                          | LIP                          | WEIGHT                                       | 1-3             | 4-9            | LIDS EA.         |  |  |  |
| 2577           | 1/4 cu yd                  | 4000#          | 22-1/4           | 33-3/4           | 44-3/4                      | 3 by 22-1/2                                                                                                                                                                                                                                                                                                                                                                                                                                                                                                                                                                                                                                                                                                                                                                                                                                                                                                                                                                                                                                                                                                                                                                                                                                                                                                                                                                                                                                                                                                                                                                                                                                                                                                                                                                                                                                                                                                                                                                                                                                                                                                                                                                                                                                                                                                                                                                                                                                                                                                                                                                      | 0                            | 323 lb.                                      | \$678           | \$638          | \$259            |  |  |  |
| 2555           | 1/4 cu yd                  | 3000#          | 22-1/4           | 33-3/4           | 44-3/4                      | 3 by 22-1/2                                                                                                                                                                                                                                                                                                                                                                                                                                                                                                                                                                                                                                                                                                                                                                                                                                                                                                                                                                                                                                                                                                                                                                                                                                                                                                                                                                                                                                                                                                                                                                                                                                                                                                                                                                                                                                                                                                                                                                                                                                                                                                                                                                                                                                                                                                                                                                                                                                                                                                                                                                      | 0                            | 268 lb.                                      | \$602           | \$566          | \$259            |  |  |  |
| 3399           | 1/3 cu yd                  | 5000#          | 32-1/2           | 31-3/4           | 52-1/2                      | 3 by 20-1/2                                                                                                                                                                                                                                                                                                                                                                                                                                                                                                                                                                                                                                                                                                                                                                                                                                                                                                                                                                                                                                                                                                                                                                                                                                                                                                                                                                                                                                                                                                                                                                                                                                                                                                                                                                                                                                                                                                                                                                                                                                                                                                                                                                                                                                                                                                                                                                                                                                                                                                                                                                      | 3                            | 435 lb.                                      | \$831           | \$783          | \$325            |  |  |  |
| 3377           | 1/3 cu yd                  | 4000#          | 32-1/2           | 31-3/4           | 52-1/2                      | 3 by 20-1/2                                                                                                                                                                                                                                                                                                                                                                                                                                                                                                                                                                                                                                                                                                                                                                                                                                                                                                                                                                                                                                                                                                                                                                                                                                                                                                                                                                                                                                                                                                                                                                                                                                                                                                                                                                                                                                                                                                                                                                                                                                                                                                                                                                                                                                                                                                                                                                                                                                                                                                                                                                      | 3                            | 408 lb.                                      | \$754           | \$710          | \$325            |  |  |  |
| 3355           | 1/3 cu yd                  | 3000#          | 32-1/2           | 31-3/4           | 52-1/2                      | 3 by 20-1/2                                                                                                                                                                                                                                                                                                                                                                                                                                                                                                                                                                                                                                                                                                                                                                                                                                                                                                                                                                                                                                                                                                                                                                                                                                                                                                                                                                                                                                                                                                                                                                                                                                                                                                                                                                                                                                                                                                                                                                                                                                                                                                                                                                                                                                                                                                                                                                                                                                                                                                                                                                      | 3                            | 340 lb.                                      | \$626           | \$589          | \$325            |  |  |  |
| 5099           | 1/2 cu yd                  | 5000#          | 32-1/2           | 37-3/4           | 52-1/2                      | 3 by 20-1/2                                                                                                                                                                                                                                                                                                                                                                                                                                                                                                                                                                                                                                                                                                                                                                                                                                                                                                                                                                                                                                                                                                                                                                                                                                                                                                                                                                                                                                                                                                                                                                                                                                                                                                                                                                                                                                                                                                                                                                                                                                                                                                                                                                                                                                                                                                                                                                                                                                                                                                                                                                      | 3                            | 489 lb.                                      | \$907           | \$854          | \$344            |  |  |  |
| 5077           | 1/2 cu yd                  | 4000#          | 32-1/2           | 37-3/4           | 52-1/2                      | 3 by 20-1/2                                                                                                                                                                                                                                                                                                                                                                                                                                                                                                                                                                                                                                                                                                                                                                                                                                                                                                                                                                                                                                                                                                                                                                                                                                                                                                                                                                                                                                                                                                                                                                                                                                                                                                                                                                                                                                                                                                                                                                                                                                                                                                                                                                                                                                                                                                                                                                                                                                                                                                                                                                      | 3                            | 445 lb.                                      | \$824           | \$776          | \$344            |  |  |  |
| 5055           | 1/2 cu yd                  | 3000#          | 32-1/2           | 37-3/4           | 52-1/2                      | 3 by 20-1/2                                                                                                                                                                                                                                                                                                                                                                                                                                                                                                                                                                                                                                                                                                                                                                                                                                                                                                                                                                                                                                                                                                                                                                                                                                                                                                                                                                                                                                                                                                                                                                                                                                                                                                                                                                                                                                                                                                                                                                                                                                                                                                                                                                                                                                                                                                                                                                                                                                                                                                                                                                      | 3                            | 363 lb.                                      | \$763           | \$718          | \$344            |  |  |  |
| 7599           | 3/4 cu yd                  | 6000#          | 36-1/2           | 39-3/4           | 58-3/4                      | 3 by 28-1/2                                                                                                                                                                                                                                                                                                                                                                                                                                                                                                                                                                                                                                                                                                                                                                                                                                                                                                                                                                                                                                                                                                                                                                                                                                                                                                                                                                                                                                                                                                                                                                                                                                                                                                                                                                                                                                                                                                                                                                                                                                                                                                                                                                                                                                                                                                                                                                                                                                                                                                                                                                      | 3                            | 547 lb.                                      | \$1014          | \$955          | \$382*           |  |  |  |
| 7577           | 3/4 cu yd                  | 5000#          | 36-1/2           | 39-3/4           | 58-3/4                      | 3 by 28-1/2                                                                                                                                                                                                                                                                                                                                                                                                                                                                                                                                                                                                                                                                                                                                                                                                                                                                                                                                                                                                                                                                                                                                                                                                                                                                                                                                                                                                                                                                                                                                                                                                                                                                                                                                                                                                                                                                                                                                                                                                                                                                                                                                                                                                                                                                                                                                                                                                                                                                                                                                                                      | 3                            | 524 lb.                                      | \$939           | \$884          | \$382*           |  |  |  |
| 7555           | 3/4 cu yd                  | 4000#          | 36-1/2           | 39-3/4           | 58-3/4                      | 3 by 28-1/2                                                                                                                                                                                                                                                                                                                                                                                                                                                                                                                                                                                                                                                                                                                                                                                                                                                                                                                                                                                                                                                                                                                                                                                                                                                                                                                                                                                                                                                                                                                                                                                                                                                                                                                                                                                                                                                                                                                                                                                                                                                                                                                                                                                                                                                                                                                                                                                                                                                                                                                                                                      | 3                            | 437 lb.                                      | \$803           | \$756          | \$382*           |  |  |  |
| 10099<br>10077 | 1 cu yd                    | 6000#<br>6000# | 39-3/4<br>39-3/4 | 39-3/4<br>39-3/4 | 63-1/2<br>63-1/2            | 3 by 28-1/2<br>3 by 28-1/2                                                                                                                                                                                                                                                                                                                                                                                                                                                                                                                                                                                                                                                                                                                                                                                                                                                                                                                                                                                                                                                                                                                                                                                                                                                                                                                                                                                                                                                                                                                                                                                                                                                                                                                                                                                                                                                                                                                                                                                                                                                                                                                                                                                                                                                                                                                                                                                                                                                                                                                                                       | 3                            | 610 lb.<br>584 lb.                           | \$1107          | \$1042         | \$401*           |  |  |  |
| 10077          | 1 cu yd<br>1 cu yd         | 4000#          | 39-3/4           | 39-3/4           | 63-1/2                      | 3 by 28-1/2                                                                                                                                                                                                                                                                                                                                                                                                                                                                                                                                                                                                                                                                                                                                                                                                                                                                                                                                                                                                                                                                                                                                                                                                                                                                                                                                                                                                                                                                                                                                                                                                                                                                                                                                                                                                                                                                                                                                                                                                                                                                                                                                                                                                                                                                                                                                                                                                                                                                                                                                                                      | 3                            | 461 lb.                                      | \$1032<br>\$898 | \$972<br>\$845 | \$401*<br>\$401* |  |  |  |
| 15099          | 1-1/2 cu yd                | 6000#          | 39-3/4           | 57-3/4           | 63-1/2                      | 3 by 28-1/2                                                                                                                                                                                                                                                                                                                                                                                                                                                                                                                                                                                                                                                                                                                                                                                                                                                                                                                                                                                                                                                                                                                                                                                                                                                                                                                                                                                                                                                                                                                                                                                                                                                                                                                                                                                                                                                                                                                                                                                                                                                                                                                                                                                                                                                                                                                                                                                                                                                                                                                                                                      | 3                            | 733 lb.                                      | \$1317          | \$1240         | \$554*           |  |  |  |
| 15077          | 1-1/2 cu yd<br>1-1/2 cu yd | 6000#          | 39-3/4           | 57-3/4           | 63-1/2                      | 3 by 28-1/2                                                                                                                                                                                                                                                                                                                                                                                                                                                                                                                                                                                                                                                                                                                                                                                                                                                                                                                                                                                                                                                                                                                                                                                                                                                                                                                                                                                                                                                                                                                                                                                                                                                                                                                                                                                                                                                                                                                                                                                                                                                                                                                                                                                                                                                                                                                                                                                                                                                                                                                                                                      | 3                            | 700 lb.                                      | \$1241          | \$1168         | \$554*           |  |  |  |
| 15055          | 1-1/2 cu yd                | 4000#          | 39-3/4           | 57-3/4           | 63-1/2                      | 3 by 28-1/2                                                                                                                                                                                                                                                                                                                                                                                                                                                                                                                                                                                                                                                                                                                                                                                                                                                                                                                                                                                                                                                                                                                                                                                                                                                                                                                                                                                                                                                                                                                                                                                                                                                                                                                                                                                                                                                                                                                                                                                                                                                                                                                                                                                                                                                                                                                                                                                                                                                                                                                                                                      | 3                            | 540 lb.                                      | \$1241          | \$957          | \$554*           |  |  |  |
| 20099          | 2 cu yd                    | 6000#          | 46               | 57-3/4           | 64                          | 3 by 28-1/2                                                                                                                                                                                                                                                                                                                                                                                                                                                                                                                                                                                                                                                                                                                                                                                                                                                                                                                                                                                                                                                                                                                                                                                                                                                                                                                                                                                                                                                                                                                                                                                                                                                                                                                                                                                                                                                                                                                                                                                                                                                                                                                                                                                                                                                                                                                                                                                                                                                                                                                                                                      | 11-1/2                       | 790 lb.                                      | \$1480          | \$1393         | \$640*           |  |  |  |
| 20077          | 2 cu yd                    | 6000#          | 46               | 57-3/4           | 64                          | 3 by 28-1/2                                                                                                                                                                                                                                                                                                                                                                                                                                                                                                                                                                                                                                                                                                                                                                                                                                                                                                                                                                                                                                                                                                                                                                                                                                                                                                                                                                                                                                                                                                                                                                                                                                                                                                                                                                                                                                                                                                                                                                                                                                                                                                                                                                                                                                                                                                                                                                                                                                                                                                                                                                      | 11-1/2                       | 756 lb.                                      | \$1408          | \$1326         | \$640*           |  |  |  |
| 20055          | 2 cu yd                    | 4000#          | 46               | 57-3/4           | 64                          | 3 by 28-1/2                                                                                                                                                                                                                                                                                                                                                                                                                                                                                                                                                                                                                                                                                                                                                                                                                                                                                                                                                                                                                                                                                                                                                                                                                                                                                                                                                                                                                                                                                                                                                                                                                                                                                                                                                                                                                                                                                                                                                                                                                                                                                                                                                                                                                                                                                                                                                                                                                                                                                                                                                                      | 11-1/2                       | 584 lb.                                      | \$1140          | \$1073         | \$640*           |  |  |  |
| 25099          | 2-1/2 cu yd                | 6000#          | 55               | 46-3/4           | 70-1/2                      | 3 by 28-1/2                                                                                                                                                                                                                                                                                                                                                                                                                                                                                                                                                                                                                                                                                                                                                                                                                                                                                                                                                                                                                                                                                                                                                                                                                                                                                                                                                                                                                                                                                                                                                                                                                                                                                                                                                                                                                                                                                                                                                                                                                                                                                                                                                                                                                                                                                                                                                                                                                                                                                                                                                                      | 20                           | 855 lb.                                      | \$1624          | \$1528         | \$507            |  |  |  |
| 26099          | 2-1/2 cu yd                | 6000#          | 46               | 69-3/4           | 64                          | 3 by 28-1/2                                                                                                                                                                                                                                                                                                                                                                                                                                                                                                                                                                                                                                                                                                                                                                                                                                                                                                                                                                                                                                                                                                                                                                                                                                                                                                                                                                                                                                                                                                                                                                                                                                                                                                                                                                                                                                                                                                                                                                                                                                                                                                                                                                                                                                                                                                                                                                                                                                                                                                                                                                      | 11-1/2                       | 926 lb.                                      | \$1624          | \$1528         | \$717            |  |  |  |
| 26077          | 2-1/2 cu yd                | 5000#          | 46               | 69-3/4           | 64                          | 3 by 28-1/2                                                                                                                                                                                                                                                                                                                                                                                                                                                                                                                                                                                                                                                                                                                                                                                                                                                                                                                                                                                                                                                                                                                                                                                                                                                                                                                                                                                                                                                                                                                                                                                                                                                                                                                                                                                                                                                                                                                                                                                                                                                                                                                                                                                                                                                                                                                                                                                                                                                                                                                                                                      | 11-1/2                       | 838 lb.                                      | \$1468          | \$1382         | \$717            |  |  |  |
| 26055          | 2-1/2 cu yd                | 4000#          | 46               | 69-3/4           | 64                          | 3 by 28-1/2                                                                                                                                                                                                                                                                                                                                                                                                                                                                                                                                                                                                                                                                                                                                                                                                                                                                                                                                                                                                                                                                                                                                                                                                                                                                                                                                                                                                                                                                                                                                                                                                                                                                                                                                                                                                                                                                                                                                                                                                                                                                                                                                                                                                                                                                                                                                                                                                                                                                                                                                                                      | 11-1/2                       | 700 lb.                                      | \$1252          | \$1179         | \$717            |  |  |  |
| 30099          | 3 cu yd                    | 6000#          | 55               | 57-3/4           | 70-1/2                      | 3 by 28-1/2                                                                                                                                                                                                                                                                                                                                                                                                                                                                                                                                                                                                                                                                                                                                                                                                                                                                                                                                                                                                                                                                                                                                                                                                                                                                                                                                                                                                                                                                                                                                                                                                                                                                                                                                                                                                                                                                                                                                                                                                                                                                                                                                                                                                                                                                                                                                                                                                                                                                                                                                                                      | 20                           | 960 lb.                                      | \$1785          | \$1680         | \$668*           |  |  |  |
| 30077          | 3 cu yd                    | 5000#          | 55               | 57-3/4           | 70-1/2                      | 3 by 28-1/2                                                                                                                                                                                                                                                                                                                                                                                                                                                                                                                                                                                                                                                                                                                                                                                                                                                                                                                                                                                                                                                                                                                                                                                                                                                                                                                                                                                                                                                                                                                                                                                                                                                                                                                                                                                                                                                                                                                                                                                                                                                                                                                                                                                                                                                                                                                                                                                                                                                                                                                                                                      | 20                           | 931 lb.                                      | \$1624          | \$1528         | \$668*           |  |  |  |
| 30055          | 3 cu yd                    | 4000#          | 55               | 57-3/4           | 70-1/2                      | 3 by 28-1/2                                                                                                                                                                                                                                                                                                                                                                                                                                                                                                                                                                                                                                                                                                                                                                                                                                                                                                                                                                                                                                                                                                                                                                                                                                                                                                                                                                                                                                                                                                                                                                                                                                                                                                                                                                                                                                                                                                                                                                                                                                                                                                                                                                                                                                                                                                                                                                                                                                                                                                                                                                      | 20                           | 704 lb.                                      | \$1369          | \$1288         | \$668*           |  |  |  |
| 40099          | 4 cu yd                    | 6000#          | 55               | 79-3/4           | 70-1/2                      | 3 by 42-1/2                                                                                                                                                                                                                                                                                                                                                                                                                                                                                                                                                                                                                                                                                                                                                                                                                                                                                                                                                                                                                                                                                                                                                                                                                                                                                                                                                                                                                                                                                                                                                                                                                                                                                                                                                                                                                                                                                                                                                                                                                                                                                                                                                                                                                                                                                                                                                                                                                                                                                                                                                                      | 20                           | 1210 lb.                                     | \$2212          | \$2082         | \$878            |  |  |  |
| 50099          | 5 cu yd                    | 6000#          | 55               | 99-3/4           | 70-1/2                      | 3 by 42-1/2                                                                                                                                                                                                                                                                                                                                                                                                                                                                                                                                                                                                                                                                                                                                                                                                                                                                                                                                                                                                                                                                                                                                                                                                                                                                                                                                                                                                                                                                                                                                                                                                                                                                                                                                                                                                                                                                                                                                                                                                                                                                                                                                                                                                                                                                                                                                                                                                                                                                                                                                                                      | 20                           | 1340 lb.                                     | \$2590          | \$2438         | \$956            |  |  |  |
| 60099          | 6 cu yd                    | 6000#          | 55               | 119-3/4          | 70-1/2                      | 3 by 42-1/2                                                                                                                                                                                                                                                                                                                                                                                                                                                                                                                                                                                                                                                                                                                                                                                                                                                                                                                                                                                                                                                                                                                                                                                                                                                                                                                                                                                                                                                                                                                                                                                                                                                                                                                                                                                                                                                                                                                                                                                                                                                                                                                                                                                                                                                                                                                                                                                                                                                                                                                                                                      | 20                           | 1475 lb.                                     | \$2955          | \$2781         | N/A              |  |  |  |
|                |                            |                |                  | TION, ITEM #99   | 9950                        | NOTE: All dimer<br>are critical, you                                                                                                                                                                                                                                                                                                                                                                                                                                                                                                                                                                                                                                                                                                                                                                                                                                                                                                                                                                                                                                                                                                                                                                                                                                                                                                                                                                                                                                                                                                                                                                                                                                                                                                                                                                                                                                                                                                                                                                                                                                                                                                                                                                                                                                                                                                                                                                                                                                                                                                                                             | nsions are ap                | proximate                                    | and may         | vary sligh     | tly – if any     |  |  |  |
|                | TAINLESS PRIC              |                |                  | REIGHT RATES     | AND PARTS                   | are critical, you<br>Dim. B. Steel Lid                                                                                                                                                                                                                                                                                                                                                                                                                                                                                                                                                                                                                                                                                                                                                                                                                                                                                                                                                                                                                                                                                                                                                                                                                                                                                                                                                                                                                                                                                                                                                                                                                                                                                                                                                                                                                                                                                                                                                                                                                                                                                                                                                                                                                                                                                                                                                                                                                                                                                                                                           | must specify<br>Is are 11 GA | . inside no                                  | pper width      | approx. 3      | -1/2" from       |  |  |  |
| SPECIAL WI     | DINS ARE AVA               | ILADLE IF NE   | 0233ART          | - All 51265      |                             |                                                                                                                                                                                                                                                                                                                                                                                                                                                                                                                                                                                                                                                                                                                                                                                                                                                                                                                                                                                                                                                                                                                                                                                                                                                                                                                                                                                                                                                                                                                                                                                                                                                                                                                                                                                                                                                                                                                                                                                                                                                                                                                                                                                                                                                                                                                                                                                                                                                                                                                                                                                  |                              | Option                                       | al Casters      | s/Add to 0     | ost              |  |  |  |
|                | atures: Mus                |                |                  |                  |                             |                                                                                                                                                                                                                                                                                                                                                                                                                                                                                                                                                                                                                                                                                                                                                                                                                                                                                                                                                                                                                                                                                                                                                                                                                                                                                                                                                                                                                                                                                                                                                                                                                                                                                                                                                                                                                                                                                                                                                                                                                                                                                                                                                                                                                                                                                                                                                                                                                                                                                                                                                                                  |                              |                                              | riced Per       | ,              |                  |  |  |  |
|                | For Crane Ha               |                |                  |                  | Dick Jone                   | s Sales Inc.                                                                                                                                                                                                                                                                                                                                                                                                                                                                                                                                                                                                                                                                                                                                                                                                                                                                                                                                                                                                                                                                                                                                                                                                                                                                                                                                                                                                                                                                                                                                                                                                                                                                                                                                                                                                                                                                                                                                                                                                                                                                                                                                                                                                                                                                                                                                                                                                                                                                                                                                                                     |                              | 2 S                                          | wivels An       | d 2 Rigids     | 3                |  |  |  |