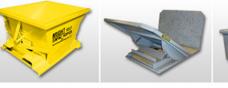

### WRIGHT STEEL SELF-DUMPING HOPPERS-BUILT TO YOUR CHOICE OF 3 DUTY RATINGS

| ·····          |                            |                |                  |                  | 2110 201                    |                                                                                                                                                                                                                                                                                                                                                                                                                                                                                                                                                                                                                                                                                                                                                                                                                                                                                                                                                                                                                                                                                                                                                                                                                                                                                                                                                                                                                                                                                                                                                                                                                                                                                                                                                                                                                                                                                                                                                                                                                                                                                                                                                                                                                                                                                                                                                                                                                                                                                                                                                                                  |                              | - 0. 0                                       |                 |                |                  |  |  |  |
|----------------|----------------------------|----------------|------------------|------------------|-----------------------------|----------------------------------------------------------------------------------------------------------------------------------------------------------------------------------------------------------------------------------------------------------------------------------------------------------------------------------------------------------------------------------------------------------------------------------------------------------------------------------------------------------------------------------------------------------------------------------------------------------------------------------------------------------------------------------------------------------------------------------------------------------------------------------------------------------------------------------------------------------------------------------------------------------------------------------------------------------------------------------------------------------------------------------------------------------------------------------------------------------------------------------------------------------------------------------------------------------------------------------------------------------------------------------------------------------------------------------------------------------------------------------------------------------------------------------------------------------------------------------------------------------------------------------------------------------------------------------------------------------------------------------------------------------------------------------------------------------------------------------------------------------------------------------------------------------------------------------------------------------------------------------------------------------------------------------------------------------------------------------------------------------------------------------------------------------------------------------------------------------------------------------------------------------------------------------------------------------------------------------------------------------------------------------------------------------------------------------------------------------------------------------------------------------------------------------------------------------------------------------------------------------------------------------------------------------------------------------|------------------------------|----------------------------------------------|-----------------|----------------|------------------|--|--|--|
|                | AVY DUTY                   |                |                  | HEAVY D          | UTY<br>S, SERIES 7          | 7                                                                                                                                                                                                                                                                                                                                                                                                                                                                                                                                                                                                                                                                                                                                                                                                                                                                                                                                                                                                                                                                                                                                                                                                                                                                                                                                                                                                                                                                                                                                                                                                                                                                                                                                                                                                                                                                                                                                                                                                                                                                                                                                                                                                                                                                                                                                                                                                                                                                                                                                                                                |                              |                                              |                 | \$ 55          |                  |  |  |  |
|                | K HOPPER                   |                |                  |                  | CK HOPPEF                   |                                                                                                                                                                                                                                                                                                                                                                                                                                                                                                                                                                                                                                                                                                                                                                                                                                                                                                                                                                                                                                                                                                                                                                                                                                                                                                                                                                                                                                                                                                                                                                                                                                                                                                                                                                                                                                                                                                                                                                                                                                                                                                                                                                                                                                                                                                                                                                                                                                                                                                                                                                                  |                              | HOPPERS, SERIES 55<br>1/8" THICK HOPPER BODY |                 |                |                  |  |  |  |
| 1/4" THICK     |                            | BODT           |                  |                  |                             | N BOD I                                                                                                                                                                                                                                                                                                                                                                                                                                                                                                                                                                                                                                                                                                                                                                                                                                                                                                                                                                                                                                                                                                                                                                                                                                                                                                                                                                                                                                                                                                                                                                                                                                                                                                                                                                                                                                                                                                                                                                                                                                                                                                                                                                                                                                                                                                                                                                                                                                                                                                                                                                          |                              |                                              |                 |                | /T               |  |  |  |
| 2 1/2" \\/\D   | E ROCKER                   | c              |                  | 3/16" THI        | DE ROCKEF                   | )c                                                                                                                                                                                                                                                                                                                                                                                                                                                                                                                                                                                                                                                                                                                                                                                                                                                                                                                                                                                                                                                                                                                                                                                                                                                                                                                                                                                                                                                                                                                                                                                                                                                                                                                                                                                                                                                                                                                                                                                                                                                                                                                                                                                                                                                                                                                                                                                                                                                                                                                                                                               | 3/                           | '16" Thi(<br>•1/2" Wie                       |                 |                |                  |  |  |  |
| 2-1/2 WID      |                            |                | ida NOM A        |                  | These Sizes                 |                                                                                                                                                                                                                                                                                                                                                                                                                                                                                                                                                                                                                                                                                                                                                                                                                                                                                                                                                                                                                                                                                                                                                                                                                                                                                                                                                                                                                                                                                                                                                                                                                                                                                                                                                                                                                                                                                                                                                                                                                                                                                                                                                                                                                                                                                                                                                                                                                                                                                                                                                                                  | 2.                           | ·1/2 VVIL                                    |                 | NENO           |                  |  |  |  |
| E              | )                          | Plastic L      | las NOW A        | VAILABLE IN      | These Sizes                 |                                                                                                                                                                                                                                                                                                                                                                                                                                                                                                                                                                                                                                                                                                                                                                                                                                                                                                                                                                                                                                                                                                                                                                                                                                                                                                                                                                                                                                                                                                                                                                                                                                                                                                                                                                                                                                                                                                                                                                                                                                                                                                                                                                                                                                                                                                                                                                                                                                                                                                                                                                                  | FEATURES                     | COMMO                                        |                 |                | 19               |  |  |  |
|                | $\leq$                     |                |                  | ьN               | $\mathcal{M}_{\mathcal{A}}$ |                                                                                                                                                                                                                                                                                                                                                                                                                                                                                                                                                                                                                                                                                                                                                                                                                                                                                                                                                                                                                                                                                                                                                                                                                                                                                                                                                                                                                                                                                                                                                                                                                                                                                                                                                                                                                                                                                                                                                                                                                                                                                                                                                                                                                                                                                                                                                                                                                                                                                                                                                                                  |                              |                                              |                 |                |                  |  |  |  |
|                |                            |                |                  |                  | -4                          | 1. STACKING I                                                                                                                                                                                                                                                                                                                                                                                                                                                                                                                                                                                                                                                                                                                                                                                                                                                                                                                                                                                                                                                                                                                                                                                                                                                                                                                                                                                                                                                                                                                                                                                                                                                                                                                                                                                                                                                                                                                                                                                                                                                                                                                                                                                                                                                                                                                                                                                                                                                                                                                                                                    |                              |                                              |                 |                | MIZE             |  |  |  |
| $  \rangle$    |                            | 1              | /                |                  | JONES 5                     |                                                                                                                                                                                                                                                                                                                                                                                                                                                                                                                                                                                                                                                                                                                                                                                                                                                                                                                                                                                                                                                                                                                                                                                                                                                                                                                                                                                                                                                                                                                                                                                                                                                                                                                                                                                                                                                                                                                                                                                                                                                                                                                                                                                                                                                                                                                                                                                                                                                                                                                                                                                  | STACK HOPPE                  |                                              |                 |                |                  |  |  |  |
|                | CONTA                      | ст /           | 14               |                  |                             | 2. STURDY, U                                                                                                                                                                                                                                                                                                                                                                                                                                                                                                                                                                                                                                                                                                                                                                                                                                                                                                                                                                                                                                                                                                                                                                                                                                                                                                                                                                                                                                                                                                                                                                                                                                                                                                                                                                                                                                                                                                                                                                                                                                                                                                                                                                                                                                                                                                                                                                                                                                                                                                                                                                     |                              |                                              |                 |                |                  |  |  |  |
|                | US FO                      |                | 10               |                  |                             |                                                                                                                                                                                                                                                                                                                                                                                                                                                                                                                                                                                                                                                                                                                                                                                                                                                                                                                                                                                                                                                                                                                                                                                                                                                                                                                                                                                                                                                                                                                                                                                                                                                                                                                                                                                                                                                                                                                                                                                                                                                                                                                                                                                                                                                                                                                                                                                                                                                                                                                                                                                  |                              |                                              |                 |                | TO MAINTAIN.     |  |  |  |
|                | 10+ PRIC                   |                |                  |                  | TY LOCK 5                   | > 3. EXTENDING                                                                                                                                                                                                                                                                                                                                                                                                                                                                                                                                                                                                                                                                                                                                                                                                                                                                                                                                                                                                                                                                                                                                                                                                                                                                                                                                                                                                                                                                                                                                                                                                                                                                                                                                                                                                                                                                                                                                                                                                                                                                                                                                                                                                                                                                                                                                                                                                                                                                                                                                                                   |                              |                                              | G LIP PREV      | VENT SIDE      | WAYS             |  |  |  |
|                |                            |                | -61              | <u> / AND</u> A  | AFREE <                     | SCATTERIN<br>4. SMOOTH FOR<br>4. | G OF MATERI                  |                                              |                 |                |                  |  |  |  |
| I E            | 4                          |                |                  | > SAFETY (       | CHAIN TO 🤇                  |                                                                                                                                                                                                                                                                                                                                                                                                                                                                                                                                                                                                                                                                                                                                                                                                                                                                                                                                                                                                                                                                                                                                                                                                                                                                                                                                                                                                                                                                                                                                                                                                                                                                                                                                                                                                                                                                                                                                                                                                                                                                                                                                                                                                                                                                                                                                                                                                                                                                                                                                                                                  | A STRENGTH                   |                                              |                 | IND POUR       | INGLIP           |  |  |  |
|                |                            |                |                  |                  | HOPPER ~                    | 5. GRAY FINIS                                                                                                                                                                                                                                                                                                                                                                                                                                                                                                                                                                                                                                                                                                                                                                                                                                                                                                                                                                                                                                                                                                                                                                                                                                                                                                                                                                                                                                                                                                                                                                                                                                                                                                                                                                                                                                                                                                                                                                                                                                                                                                                                                                                                                                                                                                                                                                                                                                                                                                                                                                    |                              |                                              |                 |                |                  |  |  |  |
|                |                            |                |                  |                  |                             | 6. CONTINUO                                                                                                                                                                                                                                                                                                                                                                                                                                                                                                                                                                                                                                                                                                                                                                                                                                                                                                                                                                                                                                                                                                                                                                                                                                                                                                                                                                                                                                                                                                                                                                                                                                                                                                                                                                                                                                                                                                                                                                                                                                                                                                                                                                                                                                                                                                                                                                                                                                                                                                                                                                      |                              |                                              |                 |                |                  |  |  |  |
|                | $\sim$                     |                | <u></u>          | 4                |                             |                                                                                                                                                                                                                                                                                                                                                                                                                                                                                                                                                                                                                                                                                                                                                                                                                                                                                                                                                                                                                                                                                                                                                                                                                                                                                                                                                                                                                                                                                                                                                                                                                                                                                                                                                                                                                                                                                                                                                                                                                                                                                                                                                                                                                                                                                                                                                                                                                                                                                                                                                                                  | RIPPING. (IF YC              |                                              |                 |                |                  |  |  |  |
|                | $\overline{\mathbf{C}}$    | The state      |                  | MA               | $\Lambda N$                 |                                                                                                                                                                                                                                                                                                                                                                                                                                                                                                                                                                                                                                                                                                                                                                                                                                                                                                                                                                                                                                                                                                                                                                                                                                                                                                                                                                                                                                                                                                                                                                                                                                                                                                                                                                                                                                                                                                                                                                                                                                                                                                                                                                                                                                                                                                                                                                                                                                                                                                                                                                                  | AND WE'LL "V                 |                                              |                 |                |                  |  |  |  |
|                |                            |                |                  | V                | V V                         | 7. 90 DAY MAI                                                                                                                                                                                                                                                                                                                                                                                                                                                                                                                                                                                                                                                                                                                                                                                                                                                                                                                                                                                                                                                                                                                                                                                                                                                                                                                                                                                                                                                                                                                                                                                                                                                                                                                                                                                                                                                                                                                                                                                                                                                                                                                                                                                                                                                                                                                                                                                                                                                                                                                                                                    |                              |                                              |                 | _ 0            | 0                |  |  |  |
| HOPPER         |                            | · ·            | A                | В                | С                           | D                                                                                                                                                                                                                                                                                                                                                                                                                                                                                                                                                                                                                                                                                                                                                                                                                                                                                                                                                                                                                                                                                                                                                                                                                                                                                                                                                                                                                                                                                                                                                                                                                                                                                                                                                                                                                                                                                                                                                                                                                                                                                                                                                                                                                                                                                                                                                                                                                                                                                                                                                                                | E                            |                                              | SPECI           |                | STEEL OR         |  |  |  |
| ORDER          | CONTENT                    | WEIGHT         | OVERALL          | OVERALL          | OVERALL                     | FORK                                                                                                                                                                                                                                                                                                                                                                                                                                                                                                                                                                                                                                                                                                                                                                                                                                                                                                                                                                                                                                                                                                                                                                                                                                                                                                                                                                                                                                                                                                                                                                                                                                                                                                                                                                                                                                                                                                                                                                                                                                                                                                                                                                                                                                                                                                                                                                                                                                                                                                                                                                             | POURING                      | APPROX.                                      | HOPPER          |                | PLASTIC*         |  |  |  |
| NUMBER         | CAPACITY                   | CAPACITY       | HEIGHT           | WIDTH            | LENGTH                      | OPENING                                                                                                                                                                                                                                                                                                                                                                                                                                                                                                                                                                                                                                                                                                                                                                                                                                                                                                                                                                                                                                                                                                                                                                                                                                                                                                                                                                                                                                                                                                                                                                                                                                                                                                                                                                                                                                                                                                                                                                                                                                                                                                                                                                                                                                                                                                                                                                                                                                                                                                                                                                          | LIP                          | WEIGHT                                       | 1-3             | 4-9            | LIDS EA.         |  |  |  |
| 2577           | 1/4 cu yd                  | 4000#          | 22-1/4           | 33-3/4           | 44-3/4                      | 3 by 22-1/2                                                                                                                                                                                                                                                                                                                                                                                                                                                                                                                                                                                                                                                                                                                                                                                                                                                                                                                                                                                                                                                                                                                                                                                                                                                                                                                                                                                                                                                                                                                                                                                                                                                                                                                                                                                                                                                                                                                                                                                                                                                                                                                                                                                                                                                                                                                                                                                                                                                                                                                                                                      | 0                            | 323 lb.                                      | \$678           | \$638          | \$259            |  |  |  |
| 2555           | 1/4 cu yd                  | 3000#          | 22-1/4           | 33-3/4           | 44-3/4                      | 3 by 22-1/2                                                                                                                                                                                                                                                                                                                                                                                                                                                                                                                                                                                                                                                                                                                                                                                                                                                                                                                                                                                                                                                                                                                                                                                                                                                                                                                                                                                                                                                                                                                                                                                                                                                                                                                                                                                                                                                                                                                                                                                                                                                                                                                                                                                                                                                                                                                                                                                                                                                                                                                                                                      | 0                            | 268 lb.                                      | \$602           | \$566          | \$259            |  |  |  |
| 3399           | 1/3 cu yd                  | 5000#          | 32-1/2           | 31-3/4           | 52-1/2                      | 3 by 20-1/2                                                                                                                                                                                                                                                                                                                                                                                                                                                                                                                                                                                                                                                                                                                                                                                                                                                                                                                                                                                                                                                                                                                                                                                                                                                                                                                                                                                                                                                                                                                                                                                                                                                                                                                                                                                                                                                                                                                                                                                                                                                                                                                                                                                                                                                                                                                                                                                                                                                                                                                                                                      | 3                            | 435 lb.                                      | \$831           | \$783          | \$325            |  |  |  |
| 3377           | 1/3 cu yd                  | 4000#          | 32-1/2           | 31-3/4           | 52-1/2                      | 3 by 20-1/2                                                                                                                                                                                                                                                                                                                                                                                                                                                                                                                                                                                                                                                                                                                                                                                                                                                                                                                                                                                                                                                                                                                                                                                                                                                                                                                                                                                                                                                                                                                                                                                                                                                                                                                                                                                                                                                                                                                                                                                                                                                                                                                                                                                                                                                                                                                                                                                                                                                                                                                                                                      | 3                            | 408 lb.                                      | \$754           | \$710          | \$325            |  |  |  |
| 3355           | 1/3 cu yd                  | 3000#          | 32-1/2           | 31-3/4           | 52-1/2                      | 3 by 20-1/2                                                                                                                                                                                                                                                                                                                                                                                                                                                                                                                                                                                                                                                                                                                                                                                                                                                                                                                                                                                                                                                                                                                                                                                                                                                                                                                                                                                                                                                                                                                                                                                                                                                                                                                                                                                                                                                                                                                                                                                                                                                                                                                                                                                                                                                                                                                                                                                                                                                                                                                                                                      | 3                            | 340 lb.                                      | \$626           | \$589          | \$325            |  |  |  |
| 5099           | 1/2 cu yd                  | 5000#          | 32-1/2           | 37-3/4           | 52-1/2                      | 3 by 20-1/2                                                                                                                                                                                                                                                                                                                                                                                                                                                                                                                                                                                                                                                                                                                                                                                                                                                                                                                                                                                                                                                                                                                                                                                                                                                                                                                                                                                                                                                                                                                                                                                                                                                                                                                                                                                                                                                                                                                                                                                                                                                                                                                                                                                                                                                                                                                                                                                                                                                                                                                                                                      | 3                            | 489 lb.                                      | \$907           | \$854          | \$344            |  |  |  |
| 5077           | 1/2 cu yd                  | 4000#          | 32-1/2           | 37-3/4           | 52-1/2                      | 3 by 20-1/2                                                                                                                                                                                                                                                                                                                                                                                                                                                                                                                                                                                                                                                                                                                                                                                                                                                                                                                                                                                                                                                                                                                                                                                                                                                                                                                                                                                                                                                                                                                                                                                                                                                                                                                                                                                                                                                                                                                                                                                                                                                                                                                                                                                                                                                                                                                                                                                                                                                                                                                                                                      | 3                            | 445 lb.                                      | \$824           | \$776          | \$344            |  |  |  |
| 5055           | 1/2 cu yd                  | 3000#          | 32-1/2           | 37-3/4           | 52-1/2                      | 3 by 20-1/2                                                                                                                                                                                                                                                                                                                                                                                                                                                                                                                                                                                                                                                                                                                                                                                                                                                                                                                                                                                                                                                                                                                                                                                                                                                                                                                                                                                                                                                                                                                                                                                                                                                                                                                                                                                                                                                                                                                                                                                                                                                                                                                                                                                                                                                                                                                                                                                                                                                                                                                                                                      | 3                            | 363 lb.                                      | \$763           | \$718          | \$344            |  |  |  |
| 7599           | 3/4 cu yd                  | 6000#          | 36-1/2           | 39-3/4           | 58-3/4                      | 3 by 28-1/2                                                                                                                                                                                                                                                                                                                                                                                                                                                                                                                                                                                                                                                                                                                                                                                                                                                                                                                                                                                                                                                                                                                                                                                                                                                                                                                                                                                                                                                                                                                                                                                                                                                                                                                                                                                                                                                                                                                                                                                                                                                                                                                                                                                                                                                                                                                                                                                                                                                                                                                                                                      | 3                            | 547 lb.                                      | \$1014          | \$955          | \$382*           |  |  |  |
| 7577           | 3/4 cu yd                  | 5000#          | 36-1/2           | 39-3/4           | 58-3/4                      | 3 by 28-1/2                                                                                                                                                                                                                                                                                                                                                                                                                                                                                                                                                                                                                                                                                                                                                                                                                                                                                                                                                                                                                                                                                                                                                                                                                                                                                                                                                                                                                                                                                                                                                                                                                                                                                                                                                                                                                                                                                                                                                                                                                                                                                                                                                                                                                                                                                                                                                                                                                                                                                                                                                                      | 3                            | 524 lb.                                      | \$939           | \$884          | \$382*           |  |  |  |
| 7555           | 3/4 cu yd                  | 4000#          | 36-1/2           | 39-3/4           | 58-3/4                      | 3 by 28-1/2                                                                                                                                                                                                                                                                                                                                                                                                                                                                                                                                                                                                                                                                                                                                                                                                                                                                                                                                                                                                                                                                                                                                                                                                                                                                                                                                                                                                                                                                                                                                                                                                                                                                                                                                                                                                                                                                                                                                                                                                                                                                                                                                                                                                                                                                                                                                                                                                                                                                                                                                                                      | 3                            | 437 lb.                                      | \$803           | \$756          | \$382*           |  |  |  |
| 10099<br>10077 | 1 cu yd                    | 6000#<br>6000# | 39-3/4<br>39-3/4 | 39-3/4<br>39-3/4 | 63-1/2<br>63-1/2            | 3 by 28-1/2<br>3 by 28-1/2                                                                                                                                                                                                                                                                                                                                                                                                                                                                                                                                                                                                                                                                                                                                                                                                                                                                                                                                                                                                                                                                                                                                                                                                                                                                                                                                                                                                                                                                                                                                                                                                                                                                                                                                                                                                                                                                                                                                                                                                                                                                                                                                                                                                                                                                                                                                                                                                                                                                                                                                                       | 3                            | 610 lb.<br>584 lb.                           | \$1107          | \$1042         | \$401*           |  |  |  |
| 10077          | 1 cu yd<br>1 cu yd         | 4000#          | 39-3/4           | 39-3/4           | 63-1/2                      | 3 by 28-1/2                                                                                                                                                                                                                                                                                                                                                                                                                                                                                                                                                                                                                                                                                                                                                                                                                                                                                                                                                                                                                                                                                                                                                                                                                                                                                                                                                                                                                                                                                                                                                                                                                                                                                                                                                                                                                                                                                                                                                                                                                                                                                                                                                                                                                                                                                                                                                                                                                                                                                                                                                                      | 3                            | 461 lb.                                      | \$1032<br>\$898 | \$972<br>\$845 | \$401*<br>\$401* |  |  |  |
| 15099          | 1-1/2 cu yd                | 6000#          | 39-3/4           | 57-3/4           | 63-1/2                      | 3 by 28-1/2                                                                                                                                                                                                                                                                                                                                                                                                                                                                                                                                                                                                                                                                                                                                                                                                                                                                                                                                                                                                                                                                                                                                                                                                                                                                                                                                                                                                                                                                                                                                                                                                                                                                                                                                                                                                                                                                                                                                                                                                                                                                                                                                                                                                                                                                                                                                                                                                                                                                                                                                                                      | 3                            | 733 lb.                                      | \$1317          | \$1240         | \$554*           |  |  |  |
| 15077          | 1-1/2 cu yd<br>1-1/2 cu yd | 6000#          | 39-3/4           | 57-3/4           | 63-1/2                      | 3 by 28-1/2                                                                                                                                                                                                                                                                                                                                                                                                                                                                                                                                                                                                                                                                                                                                                                                                                                                                                                                                                                                                                                                                                                                                                                                                                                                                                                                                                                                                                                                                                                                                                                                                                                                                                                                                                                                                                                                                                                                                                                                                                                                                                                                                                                                                                                                                                                                                                                                                                                                                                                                                                                      | 3                            | 700 lb.                                      | \$1241          | \$1168         | \$554*           |  |  |  |
| 15055          | 1-1/2 cu yd                | 4000#          | 39-3/4           | 57-3/4           | 63-1/2                      | 3 by 28-1/2                                                                                                                                                                                                                                                                                                                                                                                                                                                                                                                                                                                                                                                                                                                                                                                                                                                                                                                                                                                                                                                                                                                                                                                                                                                                                                                                                                                                                                                                                                                                                                                                                                                                                                                                                                                                                                                                                                                                                                                                                                                                                                                                                                                                                                                                                                                                                                                                                                                                                                                                                                      | 3                            | 540 lb.                                      | \$1241          | \$957          | \$554*           |  |  |  |
| 20099          | 2 cu yd                    | 6000#          | 46               | 57-3/4           | 64                          | 3 by 28-1/2                                                                                                                                                                                                                                                                                                                                                                                                                                                                                                                                                                                                                                                                                                                                                                                                                                                                                                                                                                                                                                                                                                                                                                                                                                                                                                                                                                                                                                                                                                                                                                                                                                                                                                                                                                                                                                                                                                                                                                                                                                                                                                                                                                                                                                                                                                                                                                                                                                                                                                                                                                      | 11-1/2                       | 790 lb.                                      | \$1480          | \$1393         | \$640*           |  |  |  |
| 20077          | 2 cu yd                    | 6000#          | 46               | 57-3/4           | 64                          | 3 by 28-1/2                                                                                                                                                                                                                                                                                                                                                                                                                                                                                                                                                                                                                                                                                                                                                                                                                                                                                                                                                                                                                                                                                                                                                                                                                                                                                                                                                                                                                                                                                                                                                                                                                                                                                                                                                                                                                                                                                                                                                                                                                                                                                                                                                                                                                                                                                                                                                                                                                                                                                                                                                                      | 11-1/2                       | 756 lb.                                      | \$1408          | \$1326         | \$640*           |  |  |  |
| 20055          | 2 cu yd                    | 4000#          | 46               | 57-3/4           | 64                          | 3 by 28-1/2                                                                                                                                                                                                                                                                                                                                                                                                                                                                                                                                                                                                                                                                                                                                                                                                                                                                                                                                                                                                                                                                                                                                                                                                                                                                                                                                                                                                                                                                                                                                                                                                                                                                                                                                                                                                                                                                                                                                                                                                                                                                                                                                                                                                                                                                                                                                                                                                                                                                                                                                                                      | 11-1/2                       | 584 lb.                                      | \$1140          | \$1073         | \$640*           |  |  |  |
| 25099          | 2-1/2 cu yd                | 6000#          | 55               | 46-3/4           | 70-1/2                      | 3 by 28-1/2                                                                                                                                                                                                                                                                                                                                                                                                                                                                                                                                                                                                                                                                                                                                                                                                                                                                                                                                                                                                                                                                                                                                                                                                                                                                                                                                                                                                                                                                                                                                                                                                                                                                                                                                                                                                                                                                                                                                                                                                                                                                                                                                                                                                                                                                                                                                                                                                                                                                                                                                                                      | 20                           | 855 lb.                                      | \$1624          | \$1528         | \$507            |  |  |  |
| 26099          | 2-1/2 cu yd                | 6000#          | 46               | 69-3/4           | 64                          | 3 by 28-1/2                                                                                                                                                                                                                                                                                                                                                                                                                                                                                                                                                                                                                                                                                                                                                                                                                                                                                                                                                                                                                                                                                                                                                                                                                                                                                                                                                                                                                                                                                                                                                                                                                                                                                                                                                                                                                                                                                                                                                                                                                                                                                                                                                                                                                                                                                                                                                                                                                                                                                                                                                                      | 11-1/2                       | 926 lb.                                      | \$1624          | \$1528         | \$717            |  |  |  |
| 26077          | 2-1/2 cu yd                | 5000#          | 46               | 69-3/4           | 64                          | 3 by 28-1/2                                                                                                                                                                                                                                                                                                                                                                                                                                                                                                                                                                                                                                                                                                                                                                                                                                                                                                                                                                                                                                                                                                                                                                                                                                                                                                                                                                                                                                                                                                                                                                                                                                                                                                                                                                                                                                                                                                                                                                                                                                                                                                                                                                                                                                                                                                                                                                                                                                                                                                                                                                      | 11-1/2                       | 838 lb.                                      | \$1468          | \$1382         | \$717            |  |  |  |
| 26055          | 2-1/2 cu yd                | 4000#          | 46               | 69-3/4           | 64                          | 3 by 28-1/2                                                                                                                                                                                                                                                                                                                                                                                                                                                                                                                                                                                                                                                                                                                                                                                                                                                                                                                                                                                                                                                                                                                                                                                                                                                                                                                                                                                                                                                                                                                                                                                                                                                                                                                                                                                                                                                                                                                                                                                                                                                                                                                                                                                                                                                                                                                                                                                                                                                                                                                                                                      | 11-1/2                       | 700 lb.                                      | \$1252          | \$1179         | \$717            |  |  |  |
| 30099          | 3 cu yd                    | 6000#          | 55               | 57-3/4           | 70-1/2                      | 3 by 28-1/2                                                                                                                                                                                                                                                                                                                                                                                                                                                                                                                                                                                                                                                                                                                                                                                                                                                                                                                                                                                                                                                                                                                                                                                                                                                                                                                                                                                                                                                                                                                                                                                                                                                                                                                                                                                                                                                                                                                                                                                                                                                                                                                                                                                                                                                                                                                                                                                                                                                                                                                                                                      | 20                           | 960 lb.                                      | \$1785          | \$1680         | \$668*           |  |  |  |
| 30077          | 3 cu yd                    | 5000#          | 55               | 57-3/4           | 70-1/2                      | 3 by 28-1/2                                                                                                                                                                                                                                                                                                                                                                                                                                                                                                                                                                                                                                                                                                                                                                                                                                                                                                                                                                                                                                                                                                                                                                                                                                                                                                                                                                                                                                                                                                                                                                                                                                                                                                                                                                                                                                                                                                                                                                                                                                                                                                                                                                                                                                                                                                                                                                                                                                                                                                                                                                      | 20                           | 931 lb.                                      | \$1624          | \$1528         | \$668*           |  |  |  |
| 30055          | 3 cu yd                    | 4000#          | 55               | 57-3/4           | 70-1/2                      | 3 by 28-1/2                                                                                                                                                                                                                                                                                                                                                                                                                                                                                                                                                                                                                                                                                                                                                                                                                                                                                                                                                                                                                                                                                                                                                                                                                                                                                                                                                                                                                                                                                                                                                                                                                                                                                                                                                                                                                                                                                                                                                                                                                                                                                                                                                                                                                                                                                                                                                                                                                                                                                                                                                                      | 20                           | 704 lb.                                      | \$1369          | \$1288         | \$668*           |  |  |  |
| 40099          | 4 cu yd                    | 6000#          | 55               | 79-3/4           | 70-1/2                      | 3 by 42-1/2                                                                                                                                                                                                                                                                                                                                                                                                                                                                                                                                                                                                                                                                                                                                                                                                                                                                                                                                                                                                                                                                                                                                                                                                                                                                                                                                                                                                                                                                                                                                                                                                                                                                                                                                                                                                                                                                                                                                                                                                                                                                                                                                                                                                                                                                                                                                                                                                                                                                                                                                                                      | 20                           | 1210 lb.                                     | \$2212          | \$2082         | \$878            |  |  |  |
| 50099          | 5 cu yd                    | 6000#          | 55               | 99-3/4           | 70-1/2                      | 3 by 42-1/2                                                                                                                                                                                                                                                                                                                                                                                                                                                                                                                                                                                                                                                                                                                                                                                                                                                                                                                                                                                                                                                                                                                                                                                                                                                                                                                                                                                                                                                                                                                                                                                                                                                                                                                                                                                                                                                                                                                                                                                                                                                                                                                                                                                                                                                                                                                                                                                                                                                                                                                                                                      | 20                           | 1340 lb.                                     | \$2590          | \$2438         | \$956            |  |  |  |
| 60099          | 6 cu yd                    | 6000#          | 55               | 119-3/4          | 70-1/2                      | 3 by 42-1/2                                                                                                                                                                                                                                                                                                                                                                                                                                                                                                                                                                                                                                                                                                                                                                                                                                                                                                                                                                                                                                                                                                                                                                                                                                                                                                                                                                                                                                                                                                                                                                                                                                                                                                                                                                                                                                                                                                                                                                                                                                                                                                                                                                                                                                                                                                                                                                                                                                                                                                                                                                      | 20                           | 1475 lb.                                     | \$2955          | \$2781         | N/A              |  |  |  |
|                |                            |                |                  | TION, ITEM #99   | 9950                        | NOTE: All dimer<br>are critical, you                                                                                                                                                                                                                                                                                                                                                                                                                                                                                                                                                                                                                                                                                                                                                                                                                                                                                                                                                                                                                                                                                                                                                                                                                                                                                                                                                                                                                                                                                                                                                                                                                                                                                                                                                                                                                                                                                                                                                                                                                                                                                                                                                                                                                                                                                                                                                                                                                                                                                                                                             | nsions are ap                | proximate                                    | and may         | vary sligh     | tly – if any     |  |  |  |
|                | TAINLESS PRIC              |                |                  | REIGHT RATES     | AND PARTS                   | are critical, you<br>Dim. B. Steel Lid                                                                                                                                                                                                                                                                                                                                                                                                                                                                                                                                                                                                                                                                                                                                                                                                                                                                                                                                                                                                                                                                                                                                                                                                                                                                                                                                                                                                                                                                                                                                                                                                                                                                                                                                                                                                                                                                                                                                                                                                                                                                                                                                                                                                                                                                                                                                                                                                                                                                                                                                           | must specify<br>Is are 11 GA | . inside no                                  | pper width      | approx. 3      | -1/2" from       |  |  |  |
| SPECIAL WI     | DINS ARE AVA               | ILADLE IF NE   | 0233ART          | - All 51265      |                             |                                                                                                                                                                                                                                                                                                                                                                                                                                                                                                                                                                                                                                                                                                                                                                                                                                                                                                                                                                                                                                                                                                                                                                                                                                                                                                                                                                                                                                                                                                                                                                                                                                                                                                                                                                                                                                                                                                                                                                                                                                                                                                                                                                                                                                                                                                                                                                                                                                                                                                                                                                                  |                              | Option                                       | al Casters      | s/Add to 0     | ost              |  |  |  |
|                | atures: Mus                |                |                  |                  |                             |                                                                                                                                                                                                                                                                                                                                                                                                                                                                                                                                                                                                                                                                                                                                                                                                                                                                                                                                                                                                                                                                                                                                                                                                                                                                                                                                                                                                                                                                                                                                                                                                                                                                                                                                                                                                                                                                                                                                                                                                                                                                                                                                                                                                                                                                                                                                                                                                                                                                                                                                                                                  |                              |                                              | riced Per       | ,              |                  |  |  |  |
|                | For Crane Ha               |                |                  |                  | Dick Jone                   | s Sales Inc.                                                                                                                                                                                                                                                                                                                                                                                                                                                                                                                                                                                                                                                                                                                                                                                                                                                                                                                                                                                                                                                                                                                                                                                                                                                                                                                                                                                                                                                                                                                                                                                                                                                                                                                                                                                                                                                                                                                                                                                                                                                                                                                                                                                                                                                                                                                                                                                                                                                                                                                                                                     |                              | 2 S                                          | wivels An       | d 2 Rigids     | 3                |  |  |  |